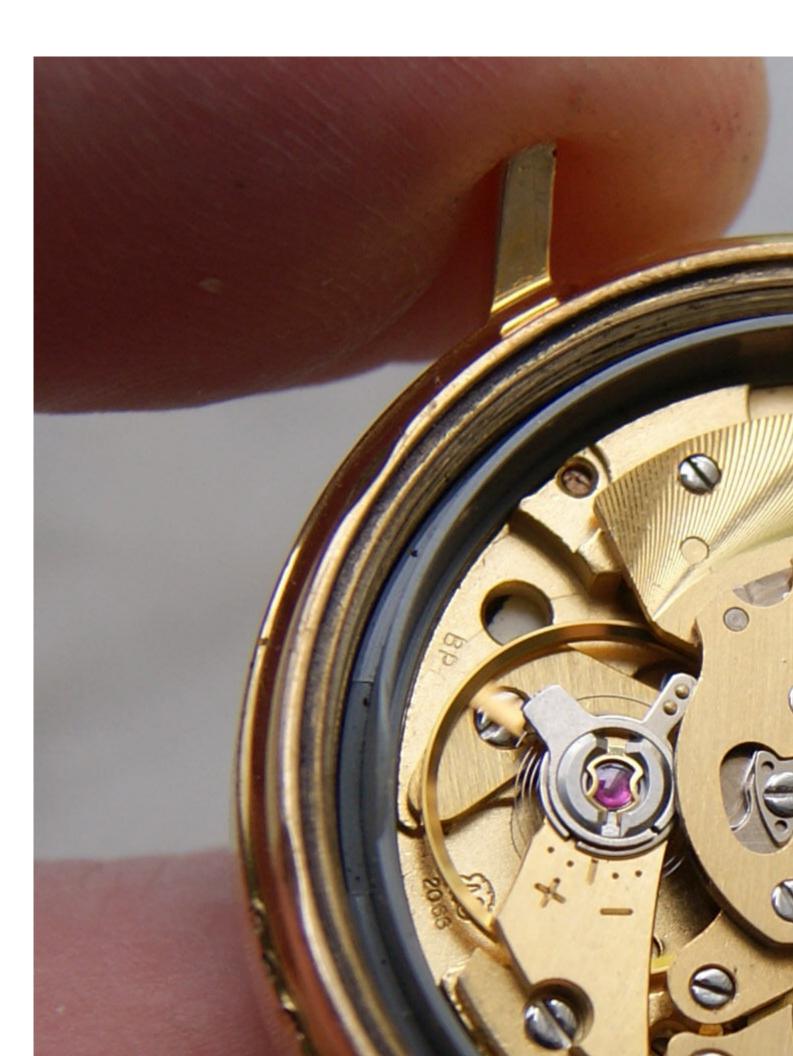

Subject: \*WANTED\* Gruen Automatic Day Date CAL 2066 parts Posted by Amadeus Decker on Mon, 12 May 2014 02:22:50 GMT View Forum Message <> Reply to Message

So I think I have identified the make and model of the Gruen I need to find parts for. The watch in question is a Gruen with the CAL 2066 movement. I need a replacement stem and whatever components the stem interacts with. The watch that I need the parts for looks exactly like the one shown below.

Does anyone have stem & related parts for the CAL 2066 movement? If so how much? Here are photos below of a similar watch.