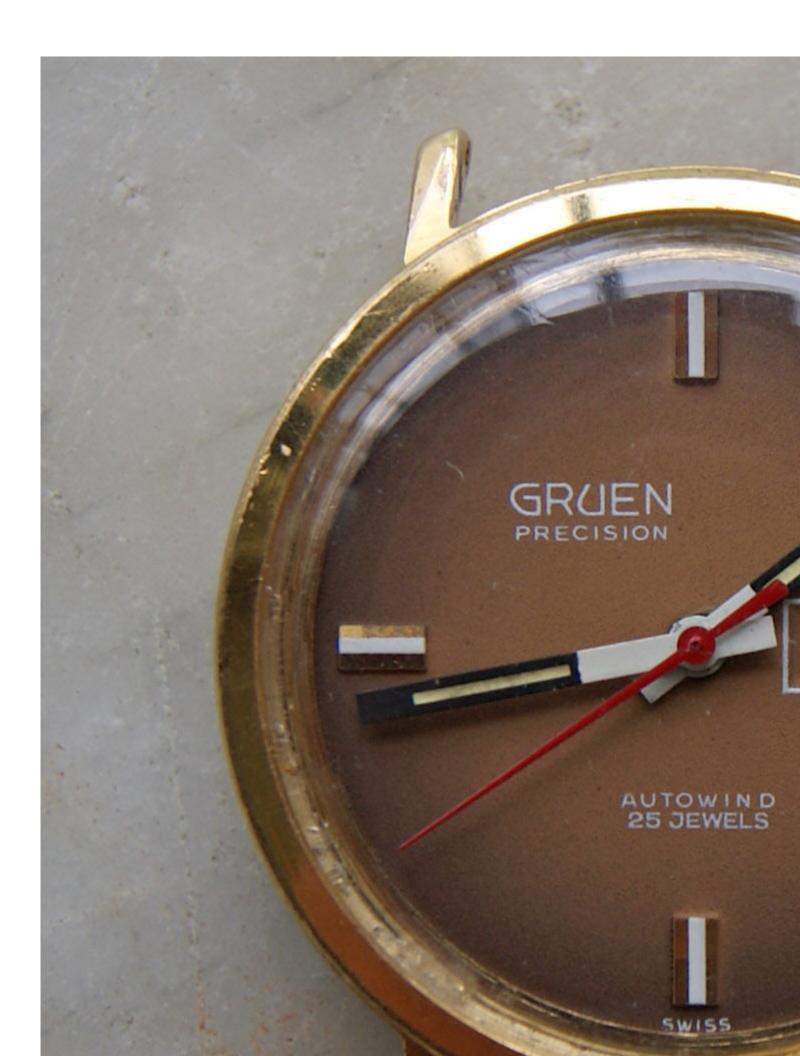

Subject: \*WANTED\* Gruen Automatic Day Date CAL 2066 parts Posted by Amadeus Decker on Mon, 12 May 2014 02:22:50 GMT View Forum Message <> Reply to Message

So I think I have identified the make and model of the Gruen I need to find parts for. The watch in question is a Gruen with the CAL 2066 movement. I need a replacement stem and whatever components the stem interacts with. The watch that I need the parts for looks exactly like the one shown below.

Does anyone have stem & related parts for the CAL 2066 movement? If so how much? Here are photos below of a similar watch.

## File Attachments

1) DADS GRUEN.JPG, downloaded 1966 times

Page 1 of 4 ---- Generated from

Vintage Gruen

Page 3 of 4 ---- Generated from Vintage Gruen