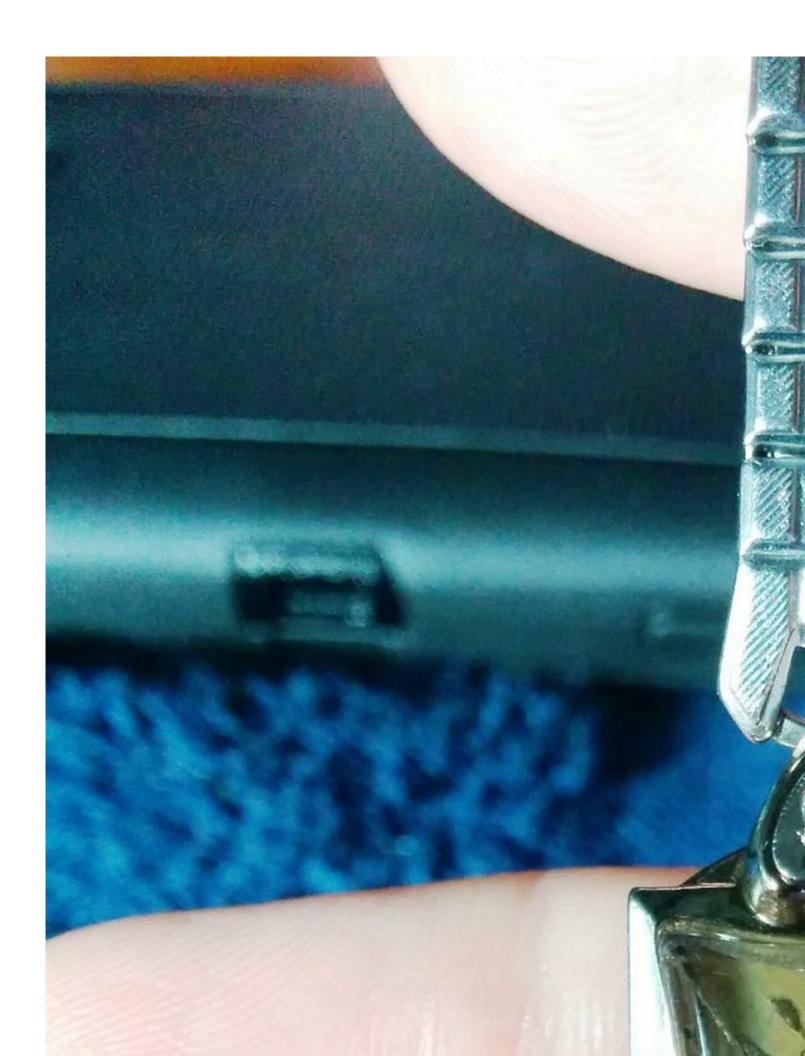

## 4) Watch side.jpg, downloaded 412 times

Page 7 of 8 ---- Generated from Vintage Gruen