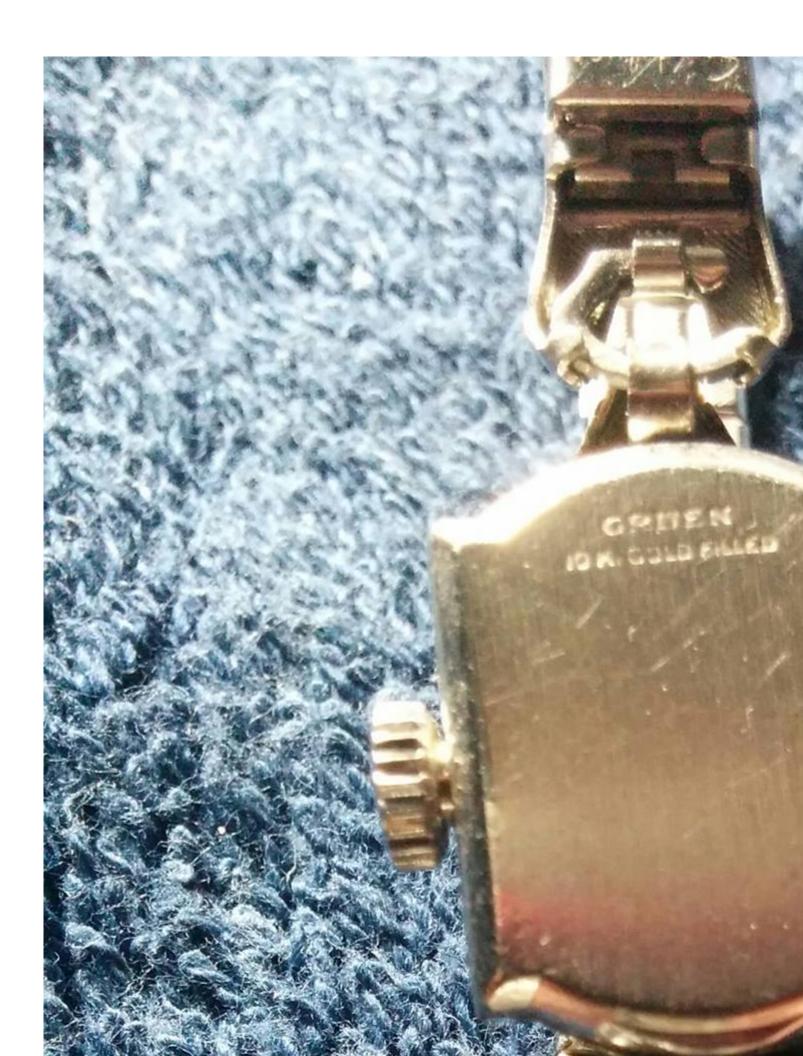

Subject: Gruen Carmen Posted by flygirl58 on Tue, 06 Oct 2015 09:55:53 GMT View Forum Message <> Reply to Message

Model name :Carmen Type :Precision Period/date :1950's Gender :Ladies

Case Maker :Gruen Case Material :10K GF Case Serial : Case Style no :

Caliber :275 Movement Maker : Movement Serial:

Bracelet :

My mom has passed away so I don't have any information other than this. She received the watch in her late teens/early 20's which would have put it around 1950. She won one of the diamonds and my father bought the other diamond and had them set in the watch. Hopefully the pictures will help with identification. I just had it overhauled but didn't ask the store for any information from the inside of the watch. Thanks for any help given. Ruth

File Attachments
1) Watch back.jpg, downloaded 425 times

Page 1 of 8 ---- Generated from Vintage Gruen