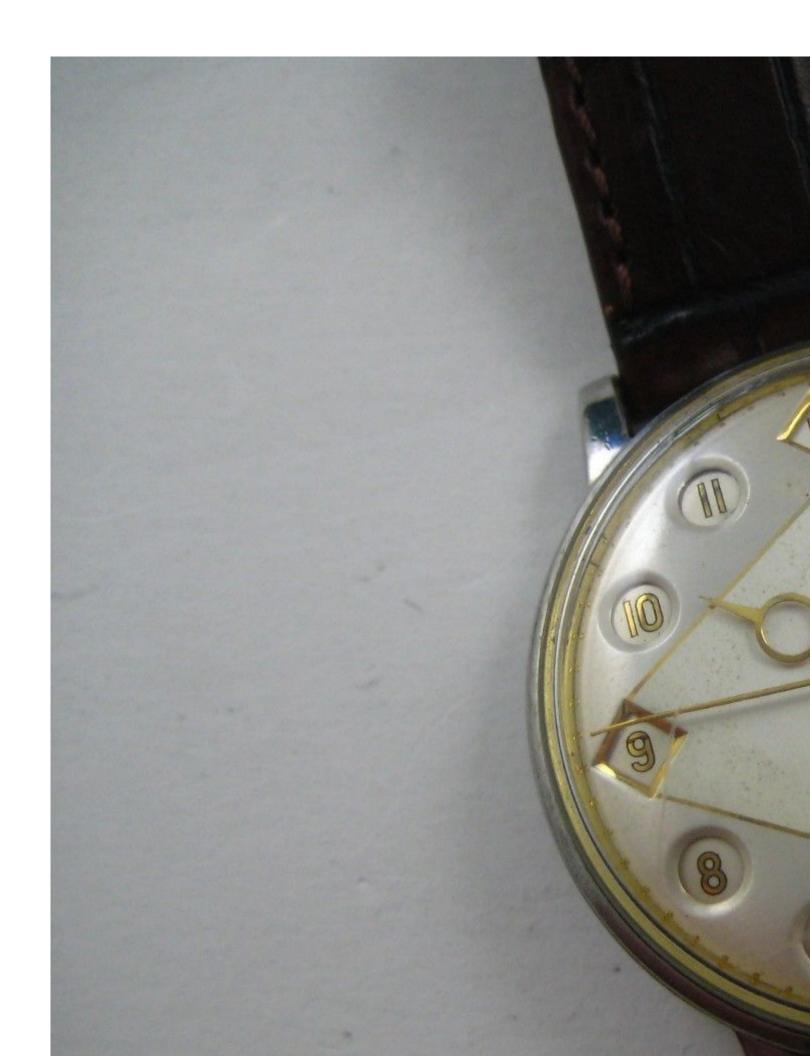

There were quite a few dial variations made, but this is an example of the Airway with the dial I'm looking for.

File Attachments
1) Airway cal.422RSS 2.1.JPG, downloaded 1046 times

Page 1 of 2 ---- Generated from Vintage Gruen