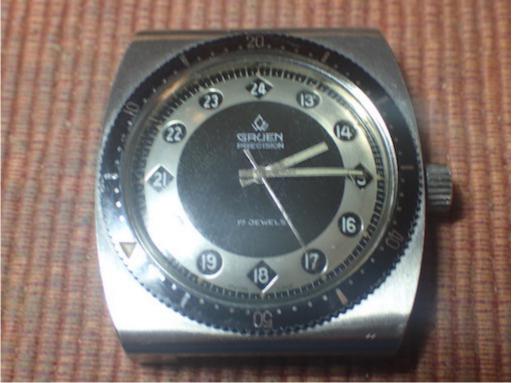

Subject: Gruen Airflight Watch Strap/Band Posted by Time2Fish on Thu, 14 Sep 2017 11:08:10 GMT

View Forum Message <> Reply to Message

I have a Gruen Airflight Jump Hour watch and would like to get it fitted with a genuine Gruen Watch Stainless strap. The lugs on the watch measure close to 20mm, however, I would like the watch strap to we wider where it meets the watch case, otherwise, it will look out of proportion. The watch case measures approx. 31mm at the lugs. Any ideas? I have looked on ebay but see nothing at the present time.

## File Attachments

1) P9140004.JPG, downloaded 594 times

2) P9140005.JPG, downloaded 561 times

Page 3 of 4 ---- Generated from Vintage Gruen