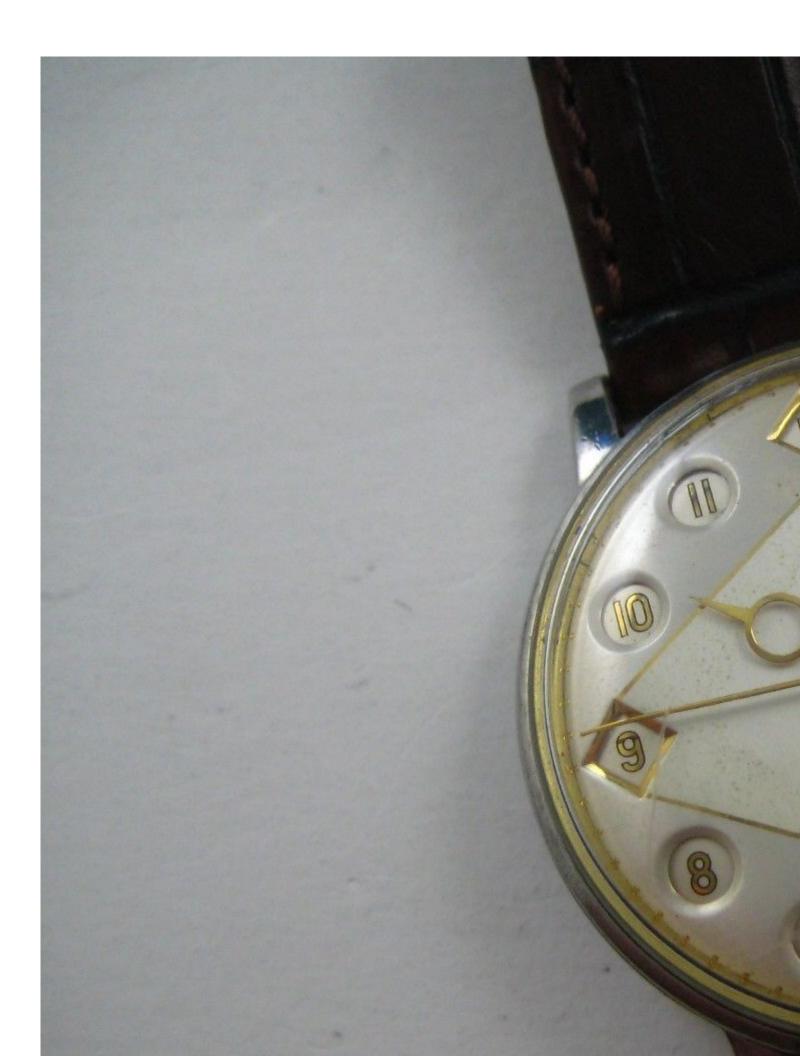

This is the 1st generation of the model with the 422SS movement fitted.

There were quite a few dial variations made, but this is an example of the Airway with the dial I'm looking for.

## File Attachments

1) Airway cal.422RSS 2.1.JPG, downloaded 1048 times

Page 1 of 2 ---- Generated from

Vintage Gruen