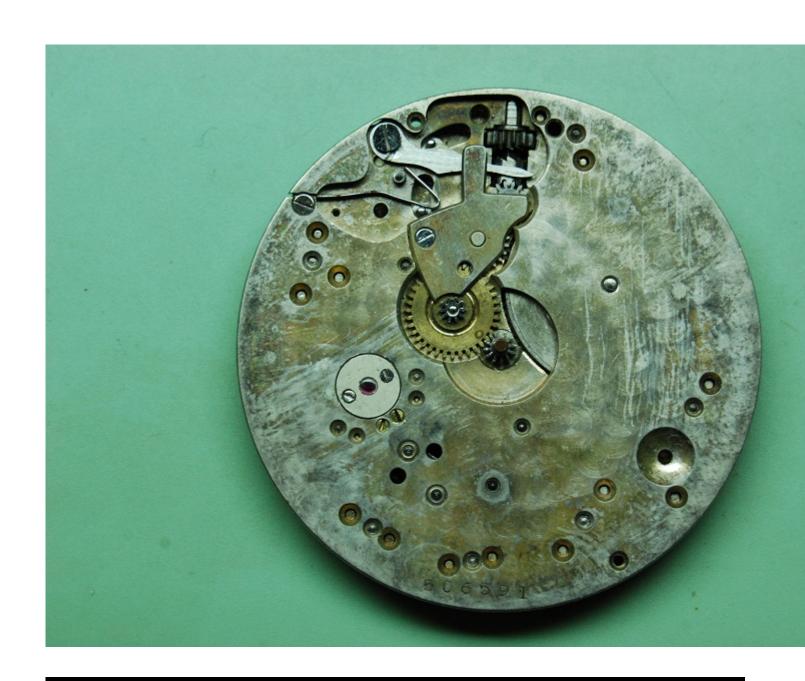

Subject: The V4

Posted by JackW on Mon, 19 Feb 2018 05:58:16 GMT

View Forum Message <> Reply to Message

The V2 and V3 are posted in the list. Here is the V4.

Mikey's post on the V3 clearly shows the positive set winding stem. The V4 came with both positive and negative winding bits. There is an example on eBay at this time of a V4 with the positive setting works, but not sure I want to pony up money just to post a photo. Maybe some one can help out with this in subsequent comment?

This example has the negative setting.

The whiplash regulator is a pain in the can to adjust.

## File Attachments

1) Gruen V4\_bridges.jpg, downloaded 367 times

2) Gruen V4\_top.jpg, downloaded 347 times