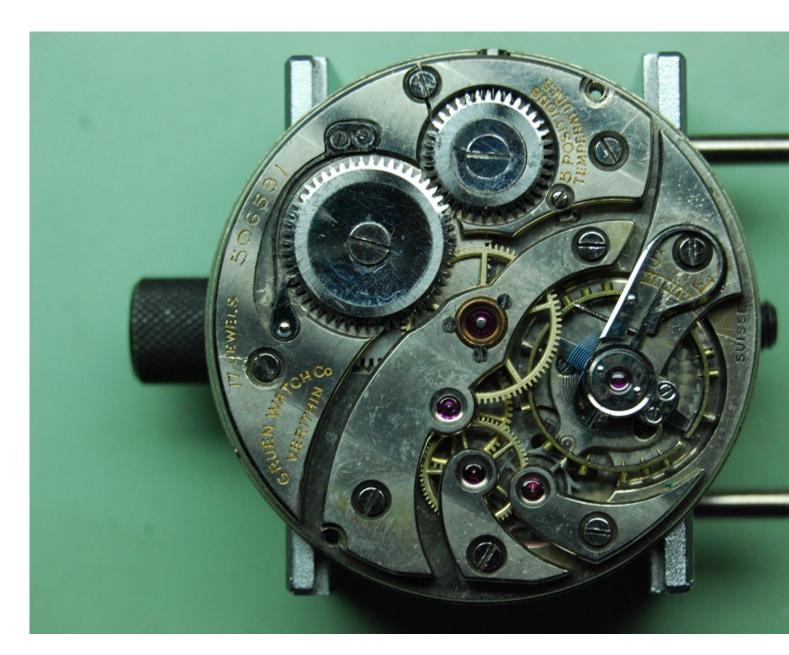

Subject: The V4

Posted by JackW on Mon, 19 Feb 2018 05:58:16 GMT

View Forum Message <> Reply to Message

The V2 and V3 are posted in the list. Here is the V4.

Mikey's post on the V3 clearly shows the positive set winding stem. The V4 came with both positive and negative winding bits. There is an example on eBay at this time of a V4 with the positive setting works, but not sure I want to pony up money just to post a photo. Maybe some one can help out with this in subsequent comment?

This example has the negative setting.

The whiplash regulator is a pain in the can to adjust.

## File Attachments

1) Gruen V4\_bridges.jpg, downloaded 367 times

2) Gruen V4\_top.jpg, downloaded 347 times