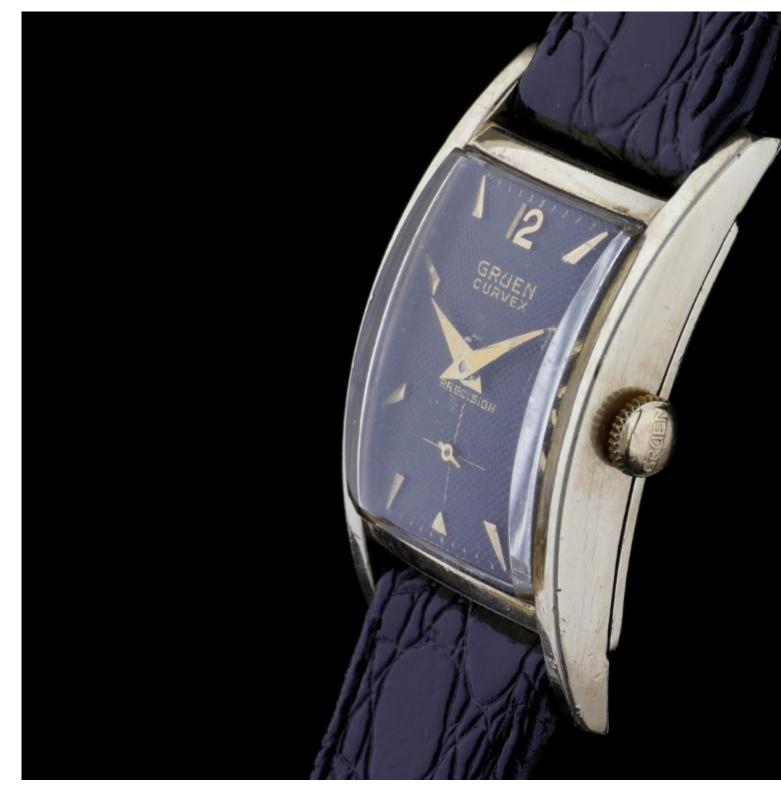

There, the box is shown with a Portrait - I assume, all other Curvex models were sold with this "gray egg" also. As I already mentioned: I bought the box, but a matching filling was missing. It surfaced some days later, i.e. a Captain, style number 370/750.

The Captain has an unostentatious design - contrary to some Curvex models of the late 40s/early 50s which are sometimes quite kitschy.

File Attachments
1) Gruen-Curvex-Box\_egg\_01\_1366.jpg, downloaded 1774 times

6) Gruen-Curvex-Box\_egg\_04\_1366.jpg, downloaded 1786 times

7) Gruen-Curvex-Box\_egg\_05\_1366.jpg, downloaded 1772 times

8) Gruen-Curvex\_370-750\_02\_1366.jpg, downloaded 1801 times

9) Gruen-Curvex\_370-750\_03\_1366.jpg, downloaded 1784 times