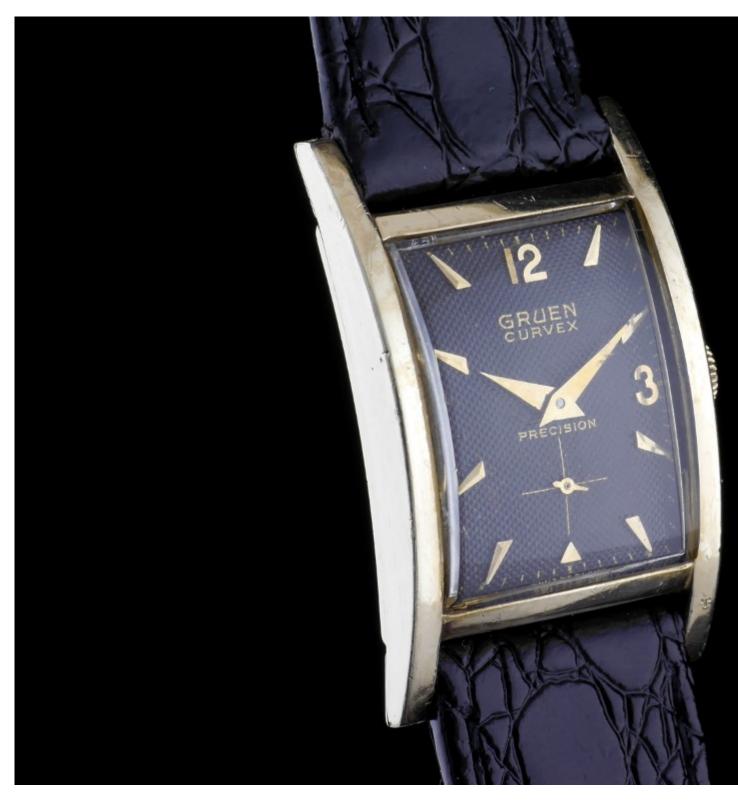

There, the box is shown with a Portrait - I assume, all other Curvex models were sold with this "gray egg" also. As I already mentioned: I bought the box, but a matching filling was missing. It surfaced some days later, i.e. a Captain, style number 370/750.

The Captain has an unostentatious design - contrary to some Curvex models of the late 40s/early 50s which are sometimes quite kitschy.

File Attachments
1) Gruen-Curvex-Box\_egg\_01\_1366.jpg, downloaded 1774 times