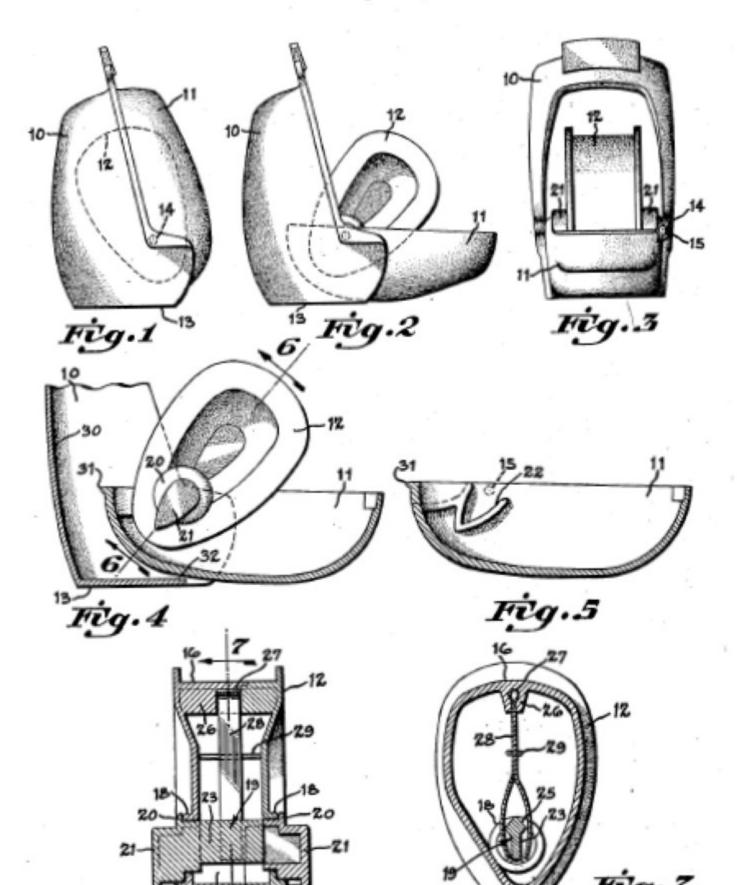

## 2) US2667967\_1366.jpg, downloaded 1732 times

Page 3 of 14 ---- Generated from Vintage Gruen

## Feb. 2, 1954

### F. E. BLOD ET AL

2,667,967

FRONT OPENING WATCH DISPLAY BOX

Filed Sept. 21, 1950