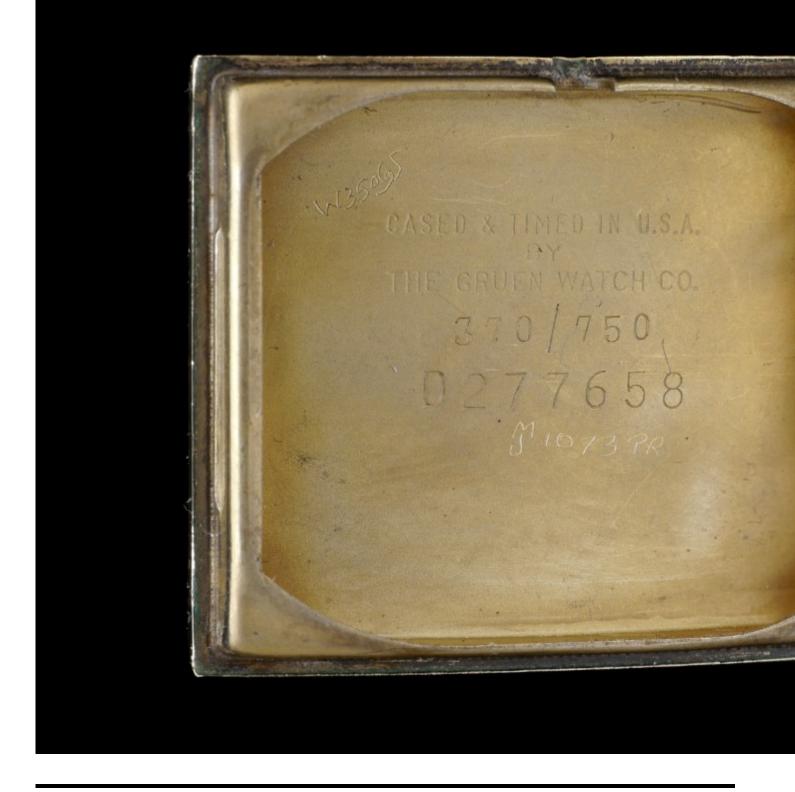

There, the box is shown with a Portrait - I assume, all other Curvex models were sold with this "gray egg" also. As I already mentioned: I bought the box, but a matching filling was missing. It surfaced some days later, i.e. a Captain, style number 370/750.

6) Gruen-Curvex-Box\_egg\_04\_1366.jpg, downloaded 1786 times

7) Gruen-Curvex-Box\_egg\_05\_1366.jpg, downloaded 1772 times

8) Gruen-Curvex\_370-750\_02\_1366.jpg, downloaded 1801 times

9) Gruen-Curvex\_370-750\_03\_1366.jpg, downloaded 1784 times