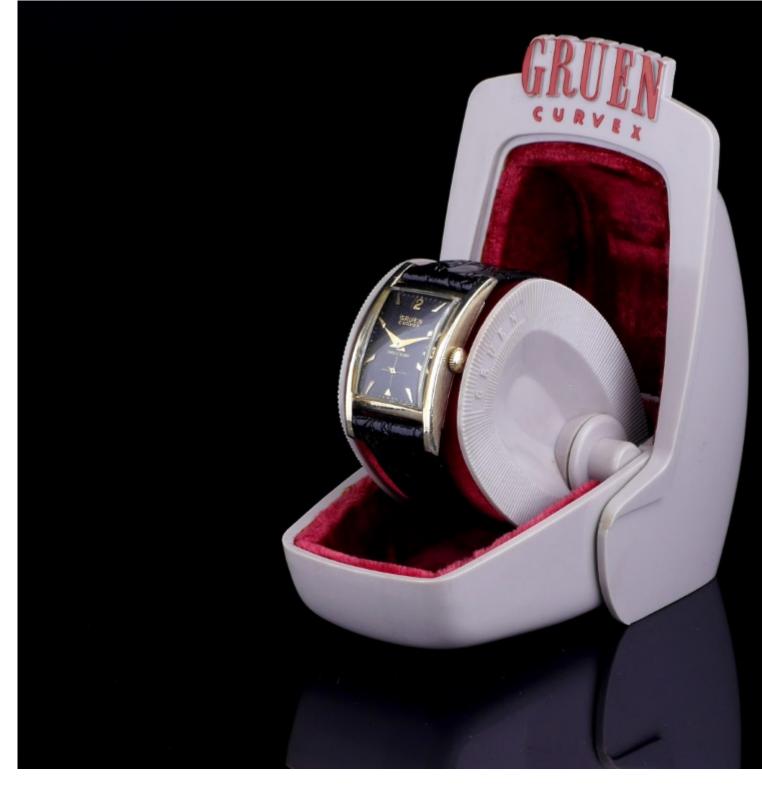

I'm crazy when it comes to watch boxes. Often, I buy a box without owning the matching "filling". Like in this case, when I saw the "gray egg" - I hadn't seen such a Curvex box before:

Said box was protected for Gruen by two patents, i. e. by patent No 2,667,967 and by Design patent No 161,898:

There, the box is shown with a Portrait - I assume, all other Curvex models were sold with this "gray egg" also. As I already mentioned: I bought the box, but a matching filling was missing. It surfaced some days later, i.e. a Captain, style number 370/750.

The Captain has an unostentatious design - contrary to some Curvex models of the late 40s/early 50s which are sometimes quite kitschy.

File Attachments
1) Gruen-Curvex-Box\_egg\_01\_1366.jpg, downloaded 1774 times