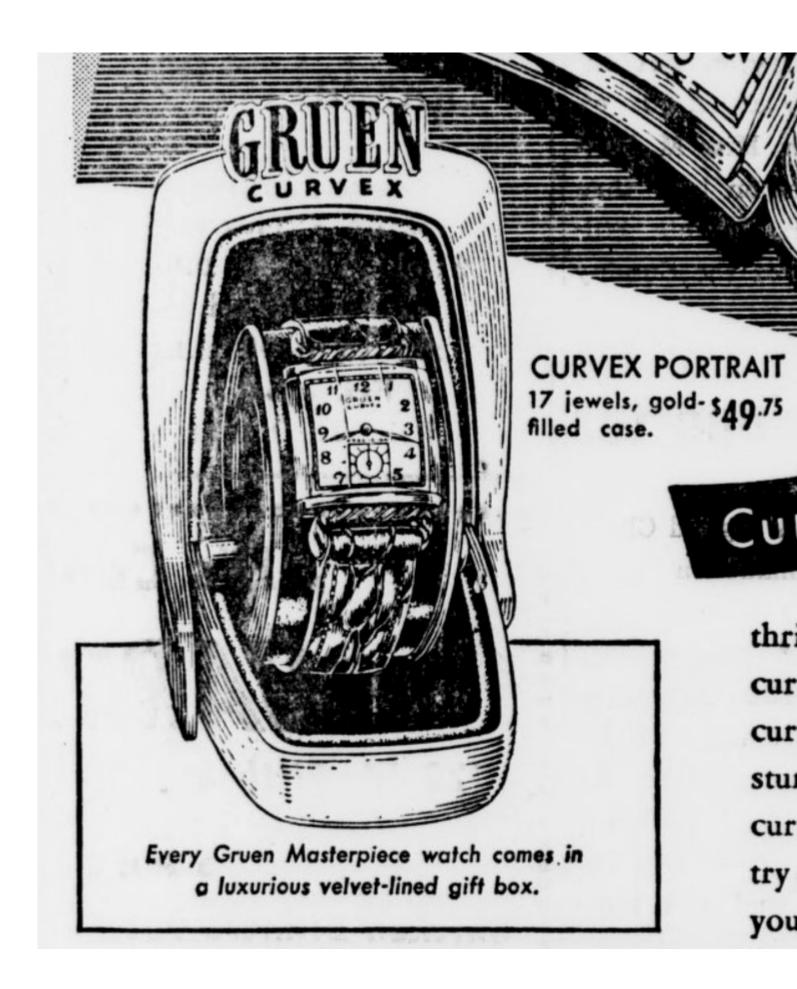

Both patents were filed in USPTO on September 21, 1950. Inventors were Francis E. Blod and Alfred M. Blumenfeld. Shortly after application of the patents the box was put on the market - here's an ad published in "The Ohio Daily Express" on October 13, 1950, that means, roughly one months after the application date of the patents:

There, the box is shown with a Portrait - I assume, all other Curvex models were sold with this "gray egg" also. As I already mentioned: I bought the box, but a matching filling was missing. It surfaced some days later, i.e. a Captain, style number 370/750.

# Des. 161,898

FRONT OPENING WATCH BOX Filed Sept. 21, 1950

F. E. BLOD ET AL

4) The Ohio daily-express\_13Oct1950\_Curvex-Box\_Detail\_1366.jpg , downloaded 1782 times

Page 7 of 14 ---- Generated from Vintage Gruen