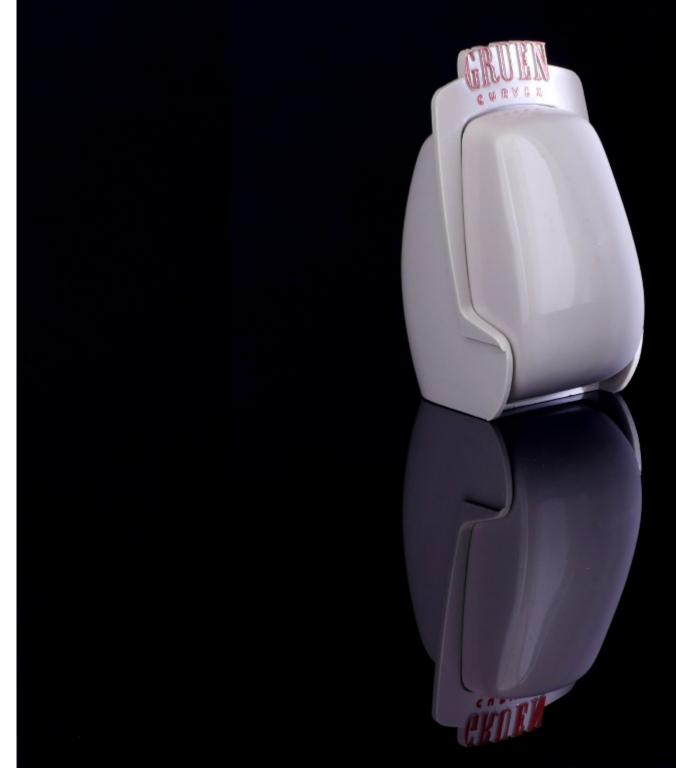

I'm crazy when it comes to watch boxes. Often, I buy a box without owning the matching "filling". Like in this case, when I saw the "gray egg" - I hadn't seen such a Curvex box before:

Said box was protected for Gruen by two patents, i. e. by patent No 2,667,967 and by Design patent No 161,898:

The Captain has an unostentatious design - contrary to some Curvex models of the late 40s/early 50s which are sometimes quite kitschy.

File Attachments
1) Gruen-Curvex-Box\_egg\_01\_1366.jpg, downloaded 1774 times