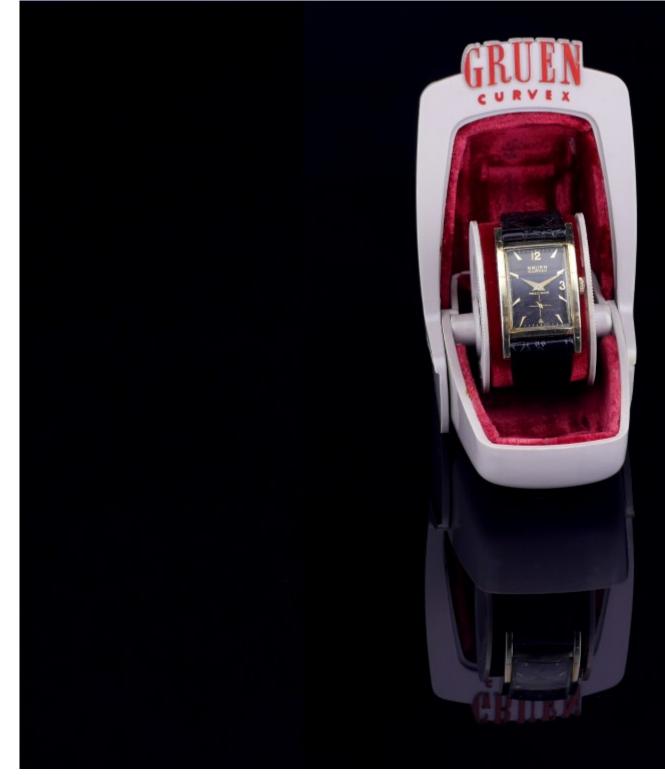

I'm crazy when it comes to watch boxes. Often, I buy a box without owning the matching "filling". Like in this case, when I saw the "gray egg" - I hadn't seen such a Curvex box before:

Said box was protected for Gruen by two patents, i. e. by patent No 2,667,967 and by Design patent No 161,898:

There, the box is shown with a Portrait - I assume, all other Curvex models were sold with this "gray egg" also. As I already mentioned: I bought the box, but a matching filling was missing. It surfaced some days later, i.e. a Captain, style number 370/750.

The Captain has an unostentatious design - contrary to some Curvex models of the late 40s/early 50s which are sometimes quite kitschy.

File Attachments
1) Gruen-Curvex-Box\_egg\_01\_1366.jpg, downloaded 1774 times