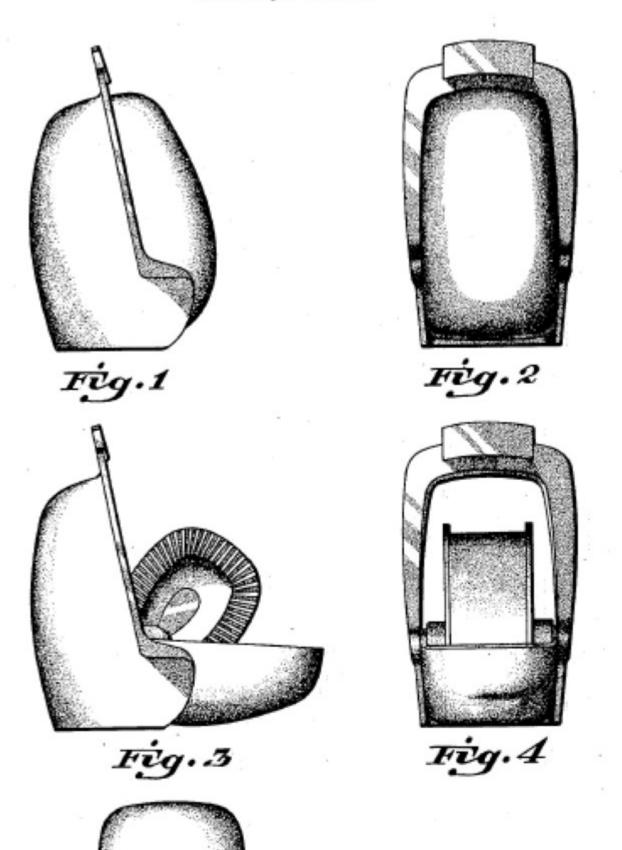

## 3) USD161898\_1366.jpg, downloaded 1776 times

Page 5 of 14 ---- Generated from Vintage Gruen

# Feb. 13, 1951

# Des. 161,898

FRONT OPENING WATCH BOX Filed Sept. 21, 1950

F. E. BLOD ET AL

4) The Ohio daily-express\_13Oct1950\_Curvex-Box\_Detail\_1366.jpg , downloaded 1782 times

Page 7 of 14 ---- Generated from Vintage Gruen