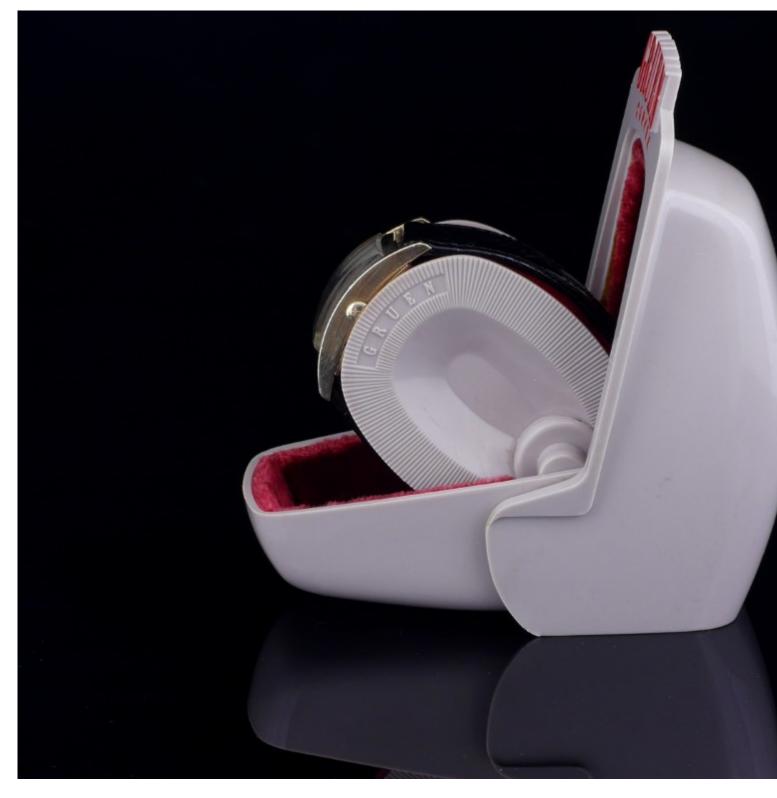

I'm crazy when it comes to watch boxes. Often, I buy a box without owning the matching "filling". Like in this case, when I saw the "gray egg" - I hadn't seen such a Curvex box before:

Said box was protected for Gruen by two patents, i. e. by patent No 2,667,967 and by Design patent No 161,898:

There, the box is shown with a Portrait - I assume, all other Curvex models were sold with this "gray egg" also. As I already mentioned: I bought the box, but a matching filling was missing. It surfaced some days later, i.e. a Captain, style number 370/750.

The Captain has an unostentatious design - contrary to some Curvex models of the late 40s/early 50s which are sometimes quite kitschy.

File Attachments
1) Gruen-Curvex-Box\_egg\_01\_1366.jpg, downloaded 1774 times