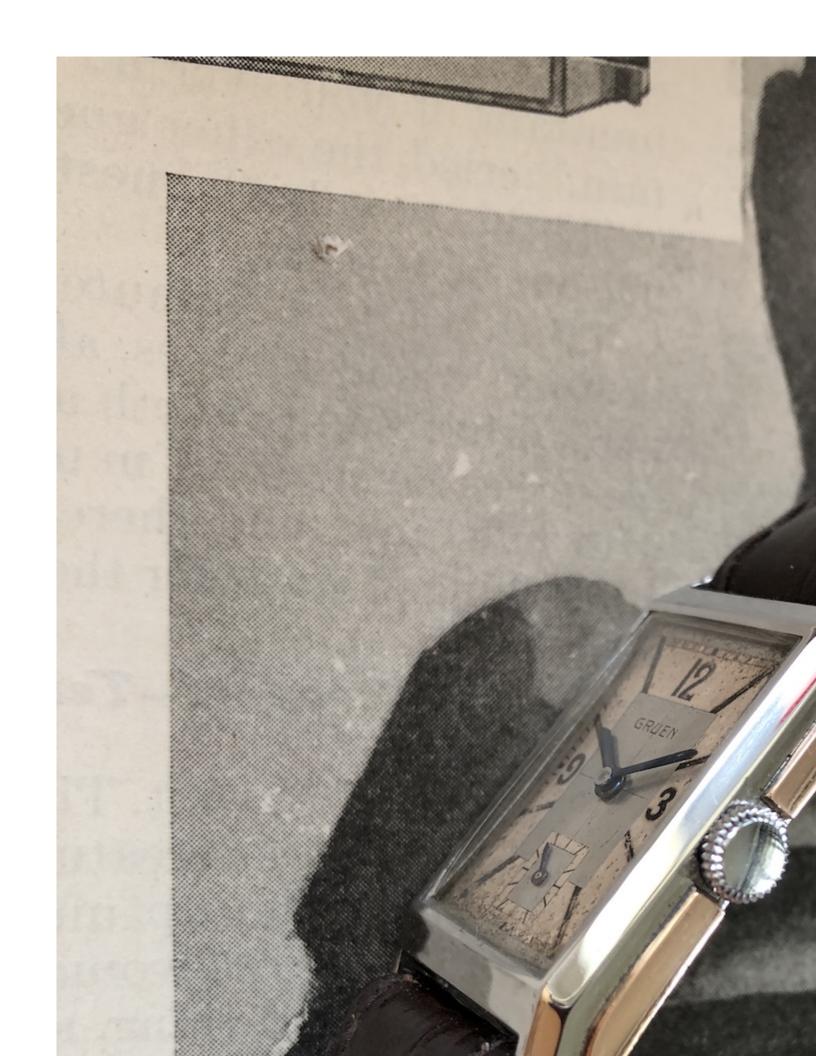

Subject: Quadron Import 220 Posted by Thojil on Fri, 01 May 2020 14:53:18 GMT View Forum Message <> Reply to Message

Model name : Import 220 Type : Quadron Crown Guard Period/date : 1930-1933 Gender : Gents

Bracelet : After market

Other info :

Although very similar the dial is not identical to the Import 220 model as shown in Mike Barnett's Gruen Watch Catalog (page 107). This catalog also shows a second dial variation called Import 223.