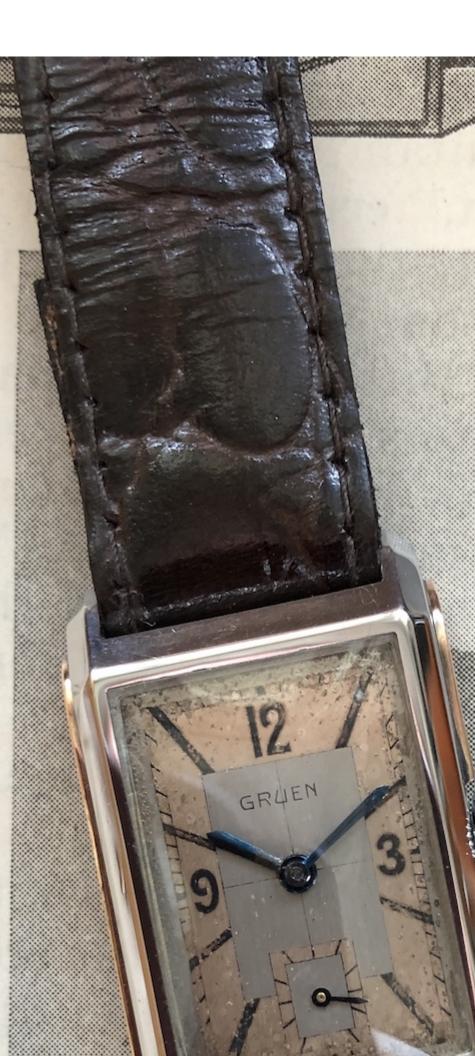

Subject: Quadron Import 220 Posted by Thojil on Fri, 01 May 2020 14:53:18 GMT View Forum Message <> Reply to Message

Model name : Import 220 Type : Quadron Crown Guard Period/date : 1930-1933 Gender : Gents

Bracelet : After market

Other info :

Although very similar the dial is not identical to the Import 220 model as shown in Mike Barnett's Gruen Watch Catalog (page 107). This catalog also shows a second dial variation called Import 223.