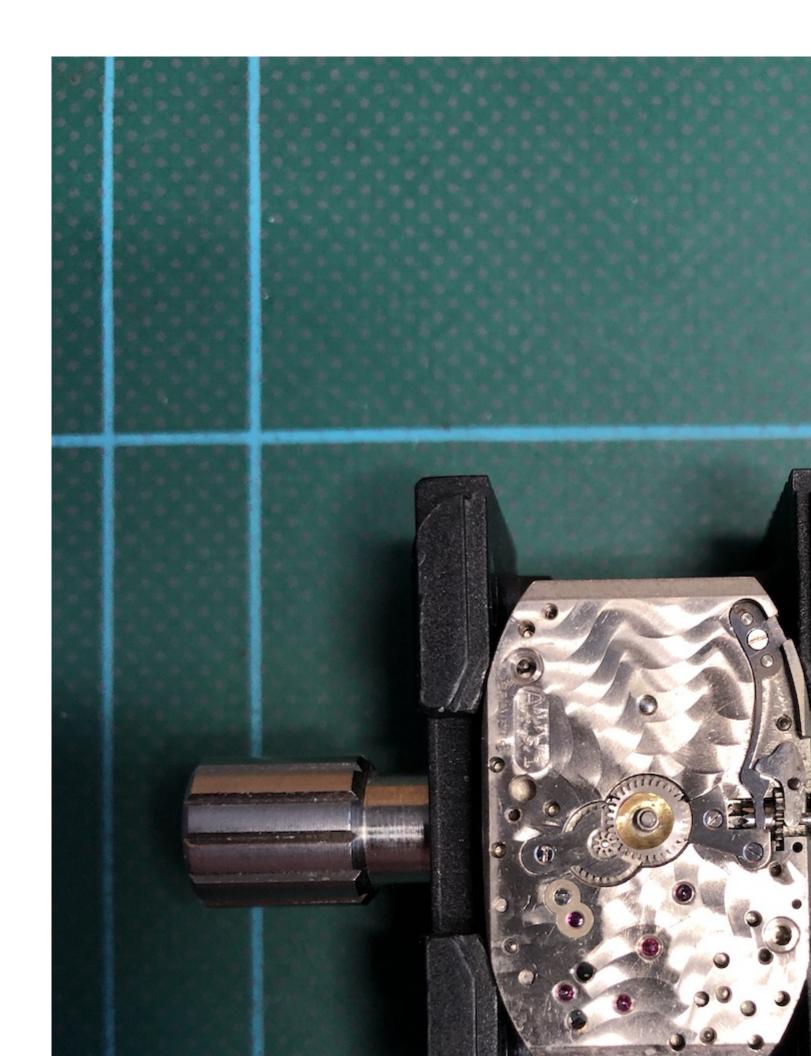

Caliber 175 is a big unknown to me. There is no reference in any of the Gruen documentation available to me of this caliber. Though it is not a "Precision" or "Extra Precision" grade, the level of finishing is to a high standard when comparing to similar calibers like the 325 or 157. Not only the beautiful surface finishing on all sides, but also the one-piece milled yoke and the fact it has an intermediate setting wheel are indications this is a high grade movement.

My feeling is that it could have been produced by Marc Favre Co., Biel. Reason for that is Gruen was also sourcing their 157 and 165/167 Quadron calibers from M. Favre and the escape design is the same or very similar to caliber 157 (but maybe not unique to M. Favre?). Another point is I was able to carry over the detent screw from a 165 which was broken on my 175. I tried detent screws from many different Gruen calibers, but none of them fitted, the detent screw of the 165 was literally identical to the one on the 175. Also the set bridge design of caliber 165 resembles the design of this 175.

EDIT : Information has been updated in line with new info provided by fellow Gruenites. The movement is confirmed as caliber MF175, produced by Marc Favre Co.