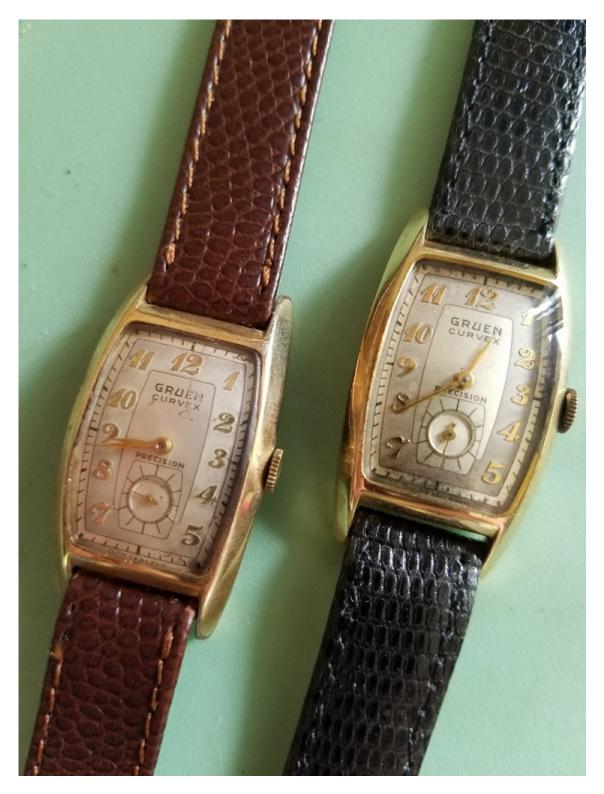

Subject: Re: "Trooper" 440 Curvex style 450 family Posted by Gary on Thu, 09 Jul 2020 20:10:49 GMT View Forum Message <> Reply to Message

Wonderful collection of pink troopers! Funny you collected pink, I collected yellow.

Gotta wonder if the gold in the trooper case line had a different alloy makeup because of the war? My GF trooper is tarnished like yours. Out of all my 100 so ought gruens this is the only tarnished one I have run into except now seeing yours.

Solid gold troopers seems to be the norm as well. The inscribed one is solid. I would loved to added the one you sold to my collection. :d