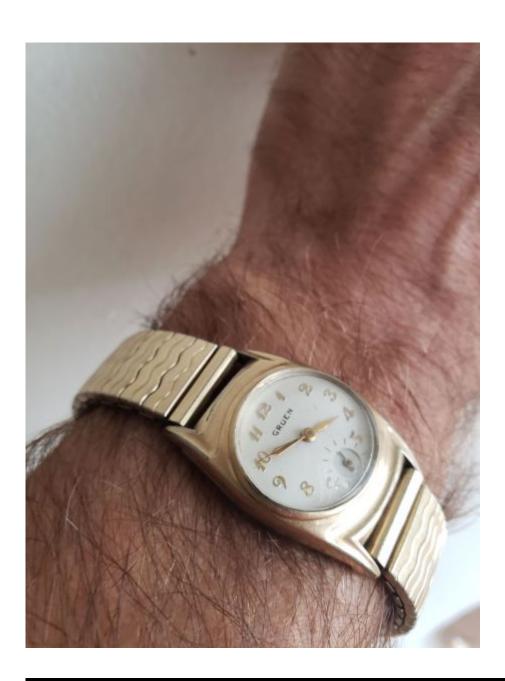

Sometimes I purchase a watch just to answer a question I have. I study it to learn.

But yes, I really like small watches, I picked up this Strap 401 bc it's the smallest round (oval) dial I could find. Anyone know a smaller men's \*dial\* than this?