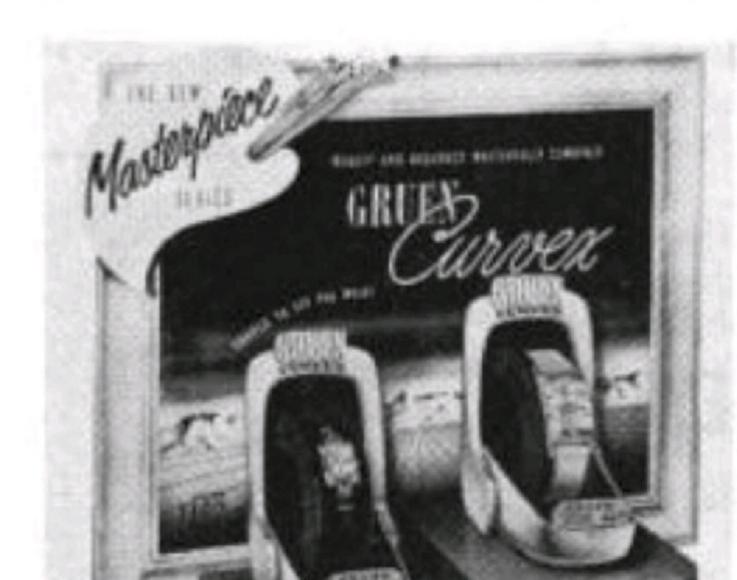

## New Styling in Gruen 'Masterpiece Series'

Ten wrist-curved watches, priced fro \$49.75 to \$100, form the new "Masterpiece series recently introduced by the Grue Watch Co., Time Hill, Cincinnati, Ohi They are distinguished by specially designed crystals and unusual case design