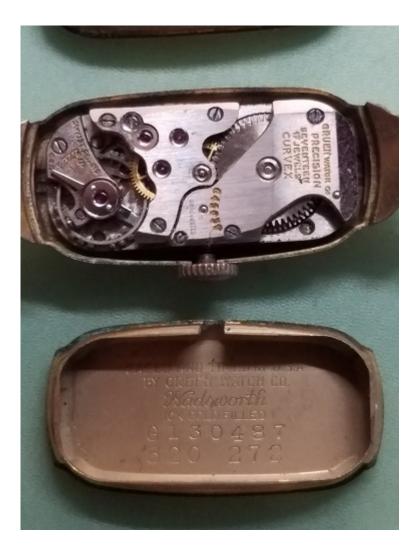

Subject: FS: Gruen Lady Curvex Watches Posted by Gary on Tue, 01 Dec 2020 21:21:56 GMT View Forum Message <> Reply to Message

2 lady curvex watches for sale.

Rose gold curvex -est 1942 -Not in running condition -Dial has been redone and in poor condition -Movement is in fair condition (good balance)

Yellow gold curvex -est 1941 -Not in running condition -Dial is original and in good condition -Movement is in fair condition (good balance)

-Watchband is missing link for the buckle

Both good for donor movements and parts.

\$15 per watch, \$25 for both for members, free shipping. Please PM for availability. \$30, per watch plus shipping for non members, email gary(at)geekslounge.com for availability

PayPal and all major credit cards accepted.