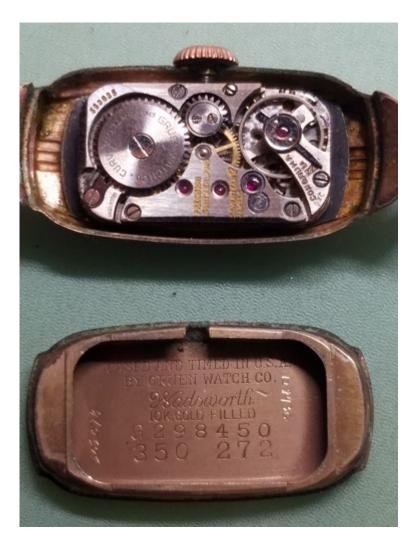

Subject: FS: Gruen Lady Curvex Watches Posted by Gary on Tue, 01 Dec 2020 21:21:56 GMT View Forum Message <> Reply to Message

2 lady curvex watches for sale.

Rose gold curvex -est 1942 -Not in running condition -Dial has been redone and in poor condition -Movement is in fair condition (good balance)

Yellow gold curvex -est 1941 -Not in running condition -Dial is original and in good condition -Movement is in fair condition (good balance)

-Watchband is missing link for the buckle

Both good for donor movements and parts.

\$15 per watch, \$25 for both for members, free shipping. Please PM for availability. \$30, per watch plus shipping for non members, email gary(at)geekslounge.com for availability

PayPal and all major credit cards accepted.