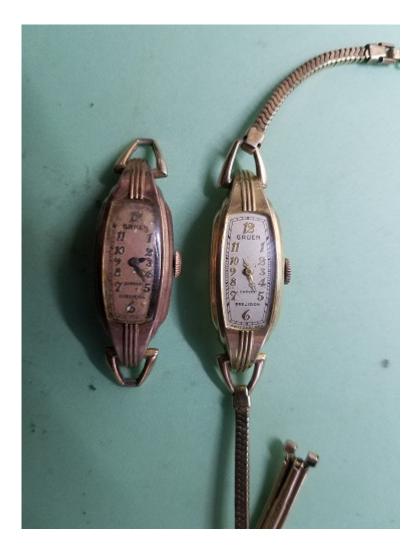

Subject: FS: Gruen Lady Curvex Watches Posted by Gary on Tue, 01 Dec 2020 21:21:56 GMT View Forum Message <> Reply to Message

2 lady curvex watches for sale.

Rose gold curvex -est 1942 -Not in running condition -Dial has been redone and in poor condition -Movement is in fair condition (good balance)

Yellow gold curvex -est 1941 -Not in running condition -Dial is original and in good condition -Movement is in fair condition (good balance)

-Watchband is missing link for the buckle

Both good for donor movements and parts.

\$15 per watch, \$25 for both for members, free shipping. Please PM for availability. \$30, per watch plus shipping for non members, email gary(at)geekslounge.com for availability

PayPal and all major credit cards accepted.