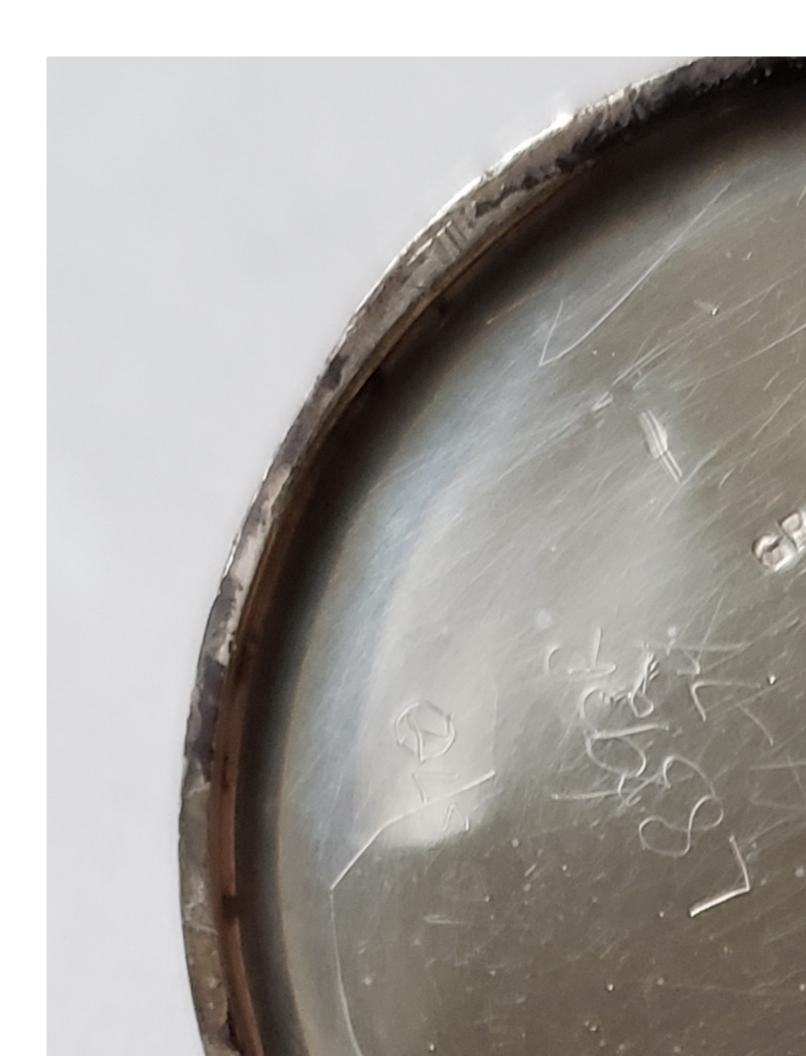

See, something's not making sense to me. This military watch of mine, cal 47, dates from 1915 to 1917. It has same "Gruen Watch Co" as oval. But you may not have seen that the SN is 4. How does this fit in to your theory?