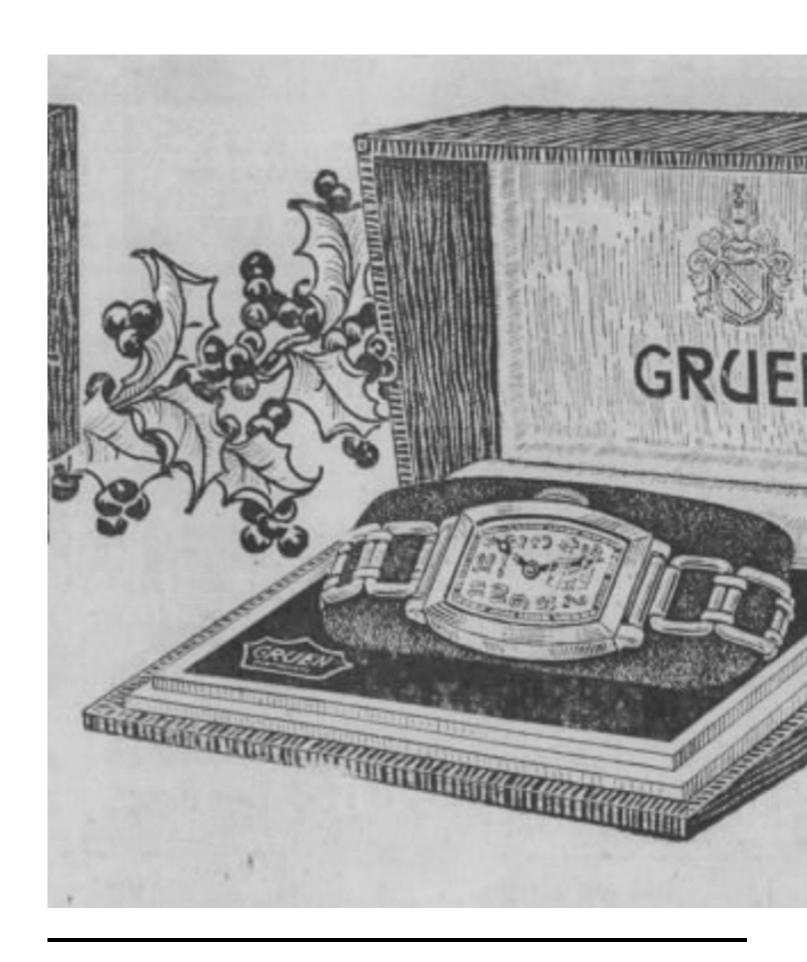

## Subject: Re: High oblique Service box brown Posted by Ephemerald on Tue, 18 May 2021 00:48:11 GMT

View Forum Message <> Reply to Message

Hi Jenneke,

I saw this box in an ad that seemingly was a close match of a box of mine. It's quite similar to yours here but there are differences like the gold bead trim. I do not know if it's enough to convince you that this box could possibly be for a men's watch but thought I'd share, whadyathink?

The date on it is San Fran Examiner, December 13, 1931.

My box.

.

The ad.

And I have some baguette boxes to show you if you'd like, ones really cool, art deco.

## File Attachments

1) 20210517\_183454.jpg, downloaded 1295 times

Page 1 of 3 ---- Generated from

Vintage Gruen

2) December13th1931SFE.jpg, downloaded 1287 times