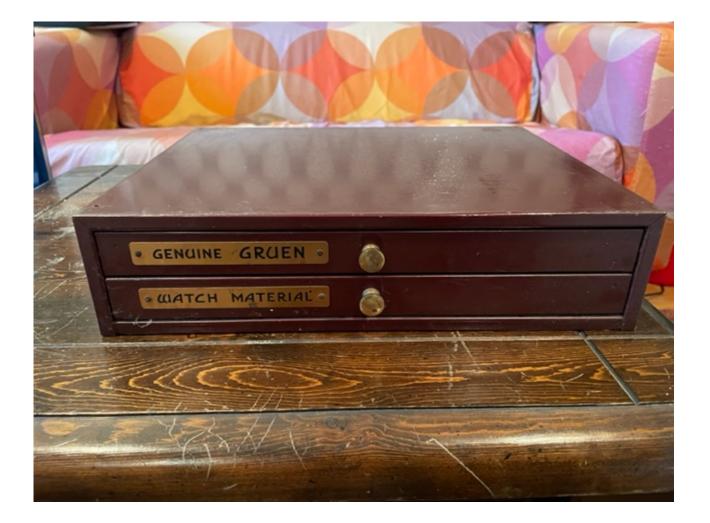

Subject: Re: Quadron 117 Hands Posted by Gary on Wed, 02 Mar 2022 19:11:50 GMT View Forum Message <> Reply to Message

I have...:lol:

The box weighs 50lbs no kidding!

I don't have the conversion chart and not sure if the watchmaker was shifting parts around in them. Most are the winding and setting bits. Not sure I want to give these up because I have a few quardons waiting in the wings myself. I'll search the rest and see if there are dups. The OP doesn't post much here so not sure he will be back.