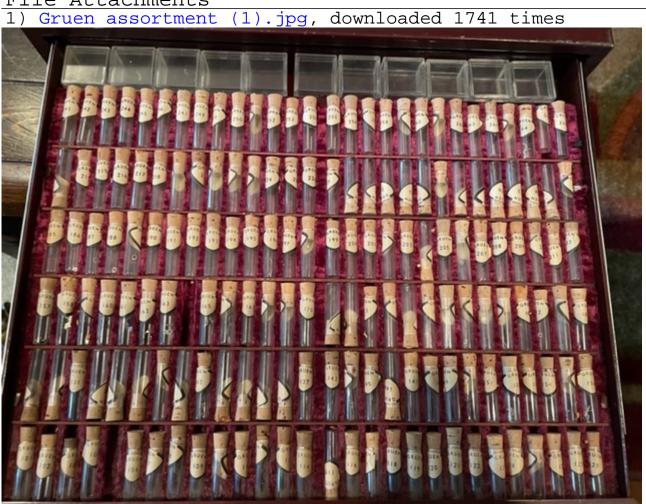

Subject: Re: Quadron 117 Hands Posted by Gary on Wed, 02 Mar 2022 19:11:50 GMT View Forum Message <> Reply to Message

I have...:lol:

The box weighs 50lbs no kidding!

I don't have the conversion chart and not sure if the watchmaker was shifting parts around in them. Most are the winding and setting bits. Not sure I want to give these up because I have a few quardons waiting in the wings myself. I'll search the rest and see if there are dups. The OP doesn't post much here so not sure he will be back.