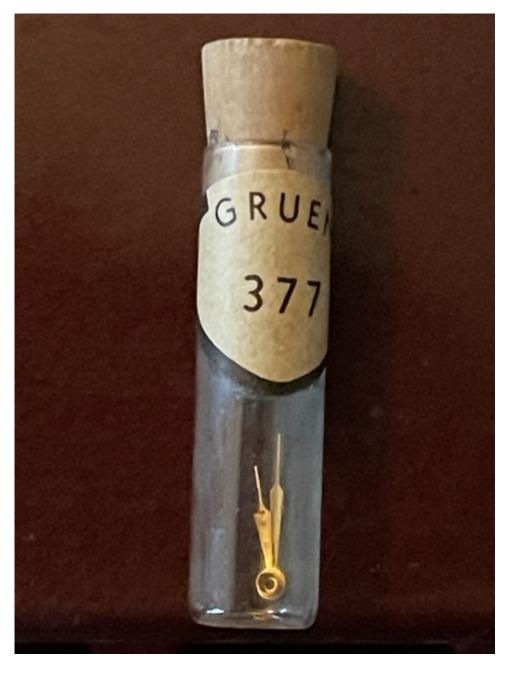

Subject: Re: Quadron 117 Hands Posted by Gary on Wed, 02 Mar 2022 19:11:50 GMT View Forum Message <> Reply to Message

I have...:lol:

The box weighs 50lbs no kidding!

I don't have the conversion chart and not sure if the watchmaker was shifting parts around in them. Most are the winding and setting bits. Not sure I want to give these up because I have a few quardons waiting in the wings myself. I'll search the rest and see if there are dups. The OP doesn't post much here so not sure he will be back.