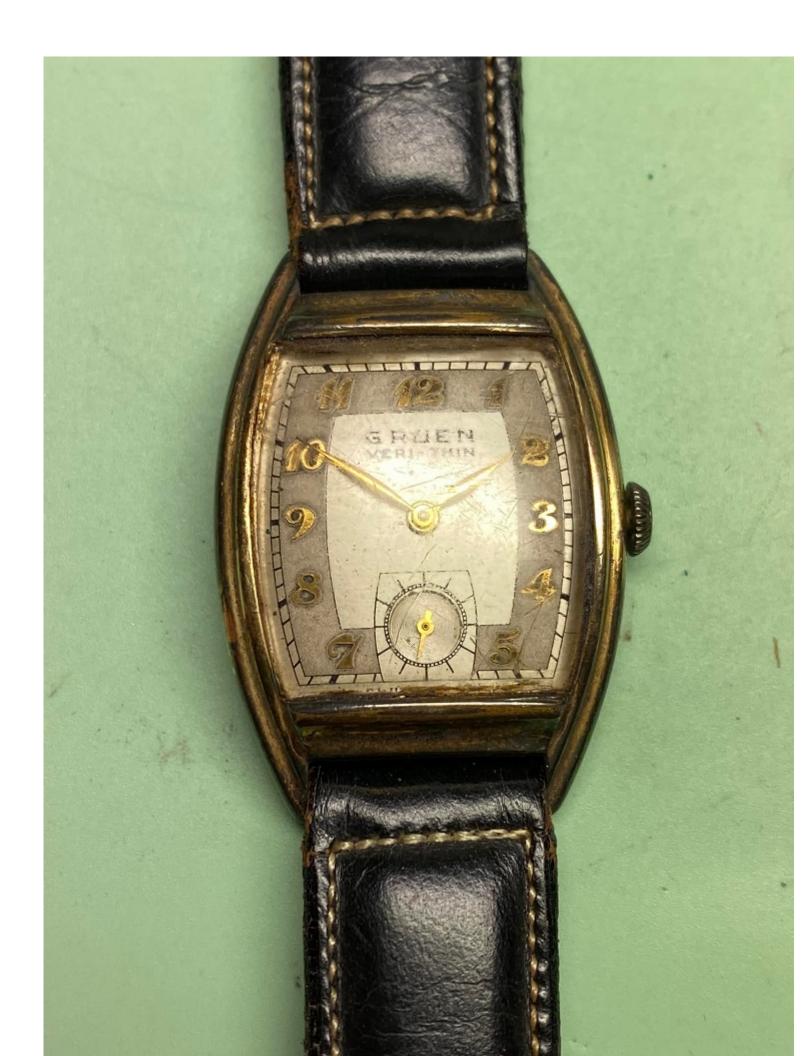

Subject: The Veri-Thin 'Adams' Posted by JackW on Tue, 31 May 2022 22:52:27 GMT View Forum Message <> Reply to Message

Model name: 'Adams' with expansion band -or- Nimrod with leather strap Type: Wristwatch Veri-Thin Period/date: 1940-1944; the movement serial number is date estimated to early 1944. Gender: mens'

Bracelet: In both ads it is shown with an expansion type band for the VT Adams. The leather band on the watch as purchased, is 1940s era but is marked 'Waltham'. An obvious replacement. The ads for the VT Nimrod show a leather strap.

Other info: Identified in Shawkey's book as strap 418. page 131. Strap 418 is shown with a presumably an expansion band.

I found this in a pawn shop in Chicago this past weekend (May 29, 2022). Was an inexpensive buy. The tarnish to the case made me suspect that it was a war era watch with the silver alloy basemetal for the goldfill. Otherwise it is not the typical type or style that I collect.