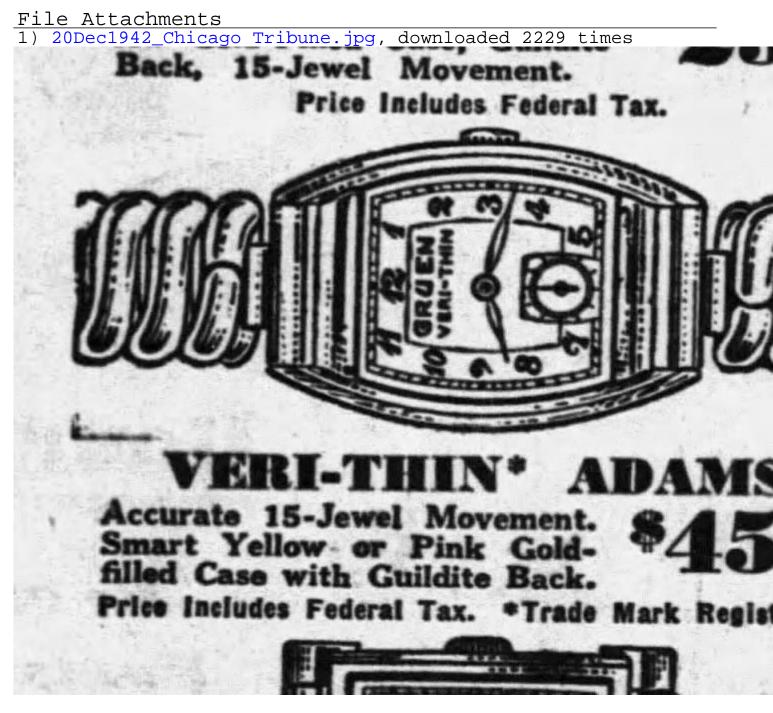

[Picture Front]

[Picture caseback inside]

[Picture movement]

[Picture ad] Advertisment from December 1942 clipped from the Chicago Tribune

Although not named, it is the same model shown in this May 1944 advert from the LA Times.

also... edits to reflect Barney's below addition of the VT Nimrod ID.

2) 31May1944\_Los Angeles Times.jpg, downloaded 2279 times

GRUEN Veri-Thin, 17 Jewels, expansion band \$49.75

0

HAMILTON 19 Jewels, pink gold filled case