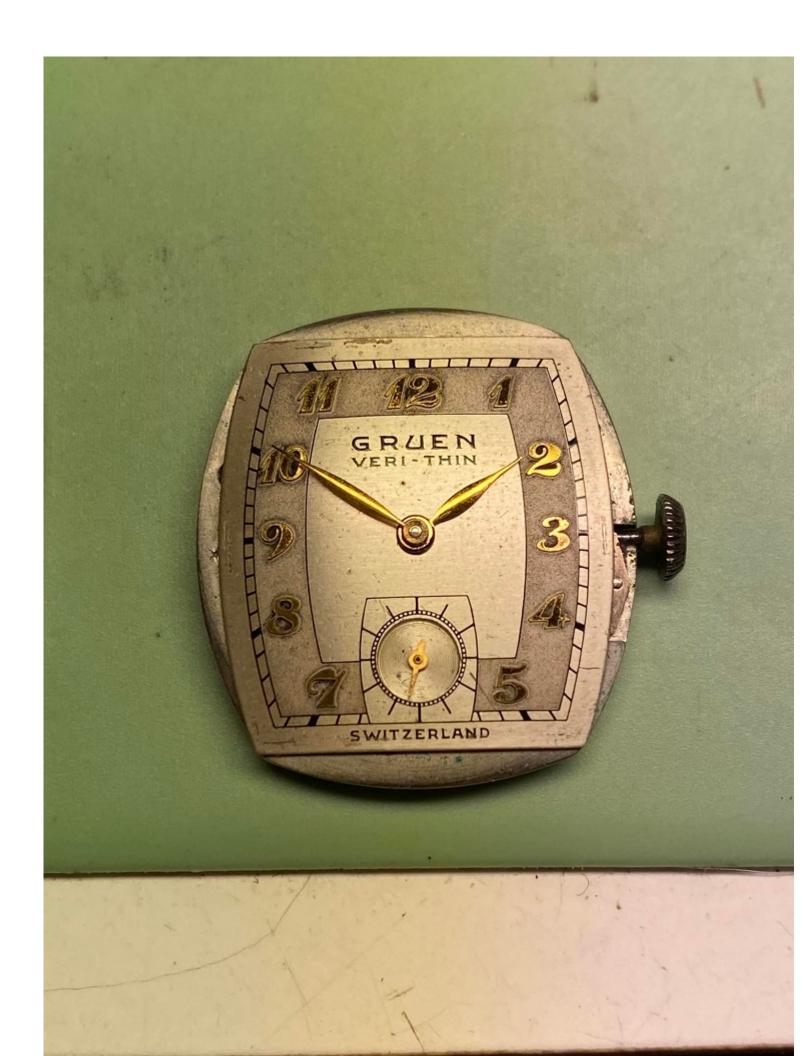

Case Maker: Star Watch Case Company Case Material: goldfill on silver and rhodum plated sterling case back\* Case Serial: 090790 Case Style no: 406-459

Caliber: 406 Movement Maker: Gruen Movement Serial: A328801