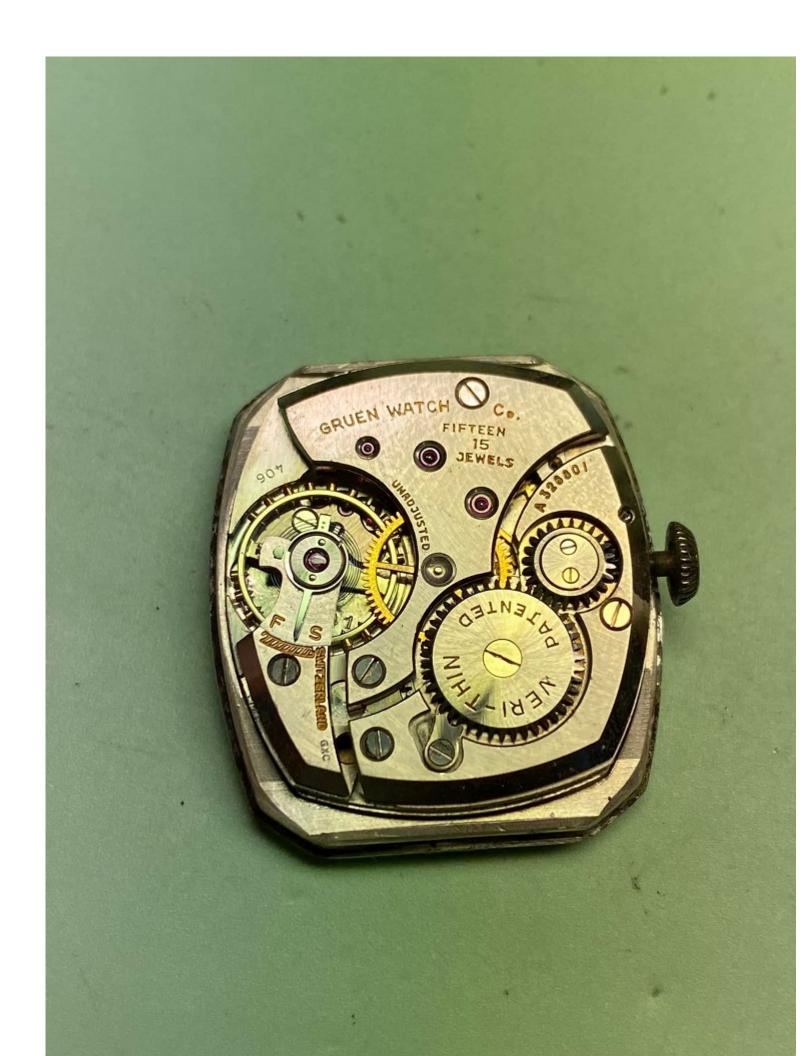

Case Maker: Star Watch Case Company Case Material: goldfill on silver and rhodum plated sterling case back\* Case Serial: 090790 Case Style no: 406-459

Caliber: 406 Movement Maker: Gruen Movement Serial: A328801

## 6) movement.jpg, downloaded 2305 times

Page 10 of 11 ---- Generated from Vintage Gruen