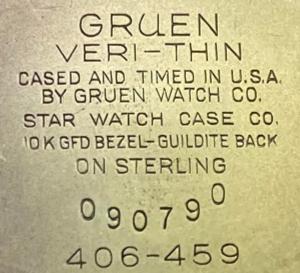

Case Maker: Star Watch Case Company Case Material: goldfill on silver and rhodum plated sterling case back\* Case Serial: 090790 Case Style no: 406-459

Caliber: 406 Movement Maker: Gruen Movement Serial: A328801

Barnett's 1940s Decade book shows a very different 'Adams' in 1948. Could also be confused with the contemporaneous 'Stuart' but that has ridges that run onto the case sides.

\*some debate below on my metal assessment of the back. There are certainly examples of this watch where the case back is marked as sterling. Other examples that are clearly stainless steel Guildite.