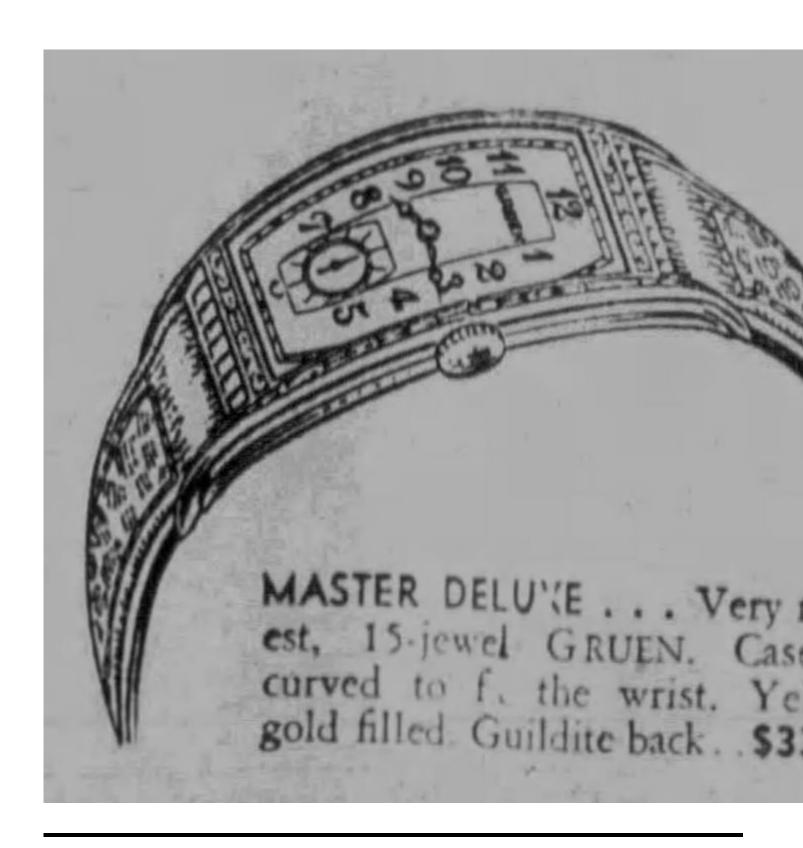

You do not have to look for a new strap, because your watch might still have it's original band. After more research I found a new model with your case and a leather strap: the Master Deluxe. It seems to have been the "base model" of the decorated Master version while the Supreme was the more expensive one with the metal band. Here you go with the proof from a December 1937 advertisement:

## File Attachments

1) Master Deluxe.JPG, downloaded 1460 times

Page 1 of 2 ---- Generated from

Vintage Gruen