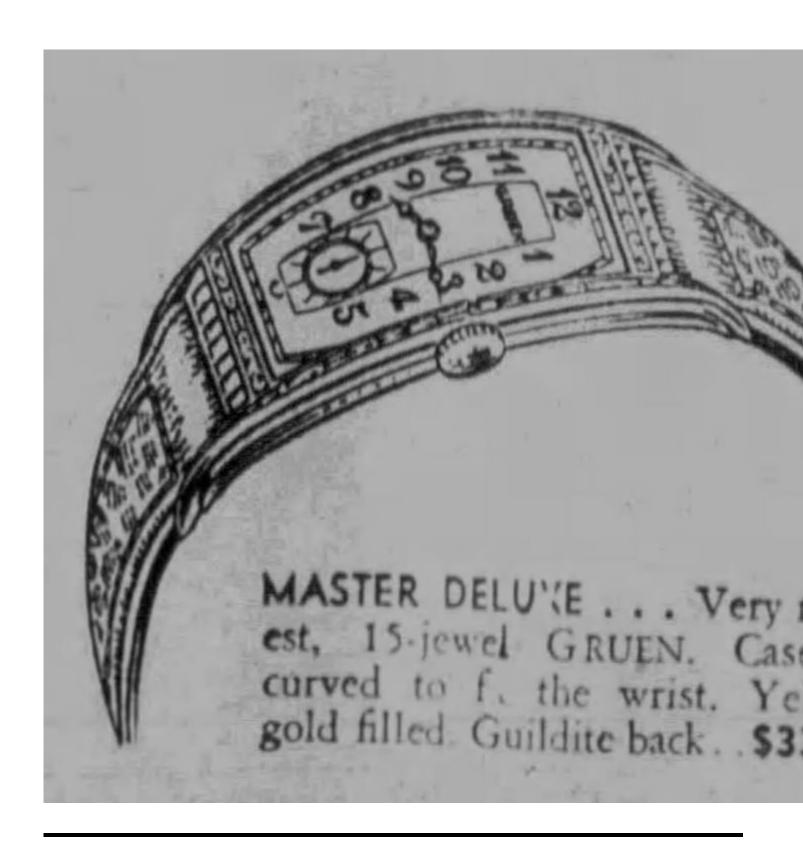

You do not have to look for a new strap, because your watch might still have it's original band. After more research I found a new model with your case and a leather strap: the Master Deluxe. It seems to have been the "base model" of the decorated Master version while the Supreme was the more expensive one with the metal band. Here you go with the proof from a December 1937 advertisement: