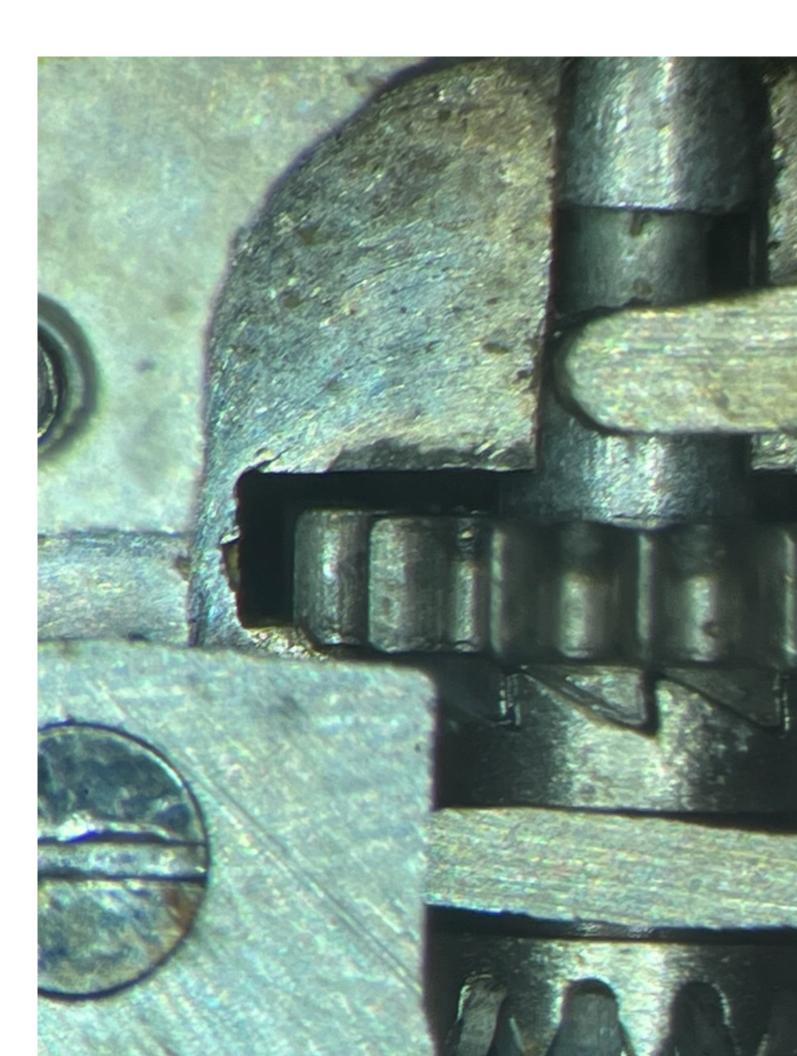

I have to correct myself. The watch movement has been in a tray for a year. Tried to assemble it but... I now think it almost fits, but not enough.

When the stem is completely pushed in, the setting lever is not sitting in its notch. But I dont have a stem or movement to compare it with.

So, if someone has good pictures to show me I am right (or stupid: roll:), please share them.