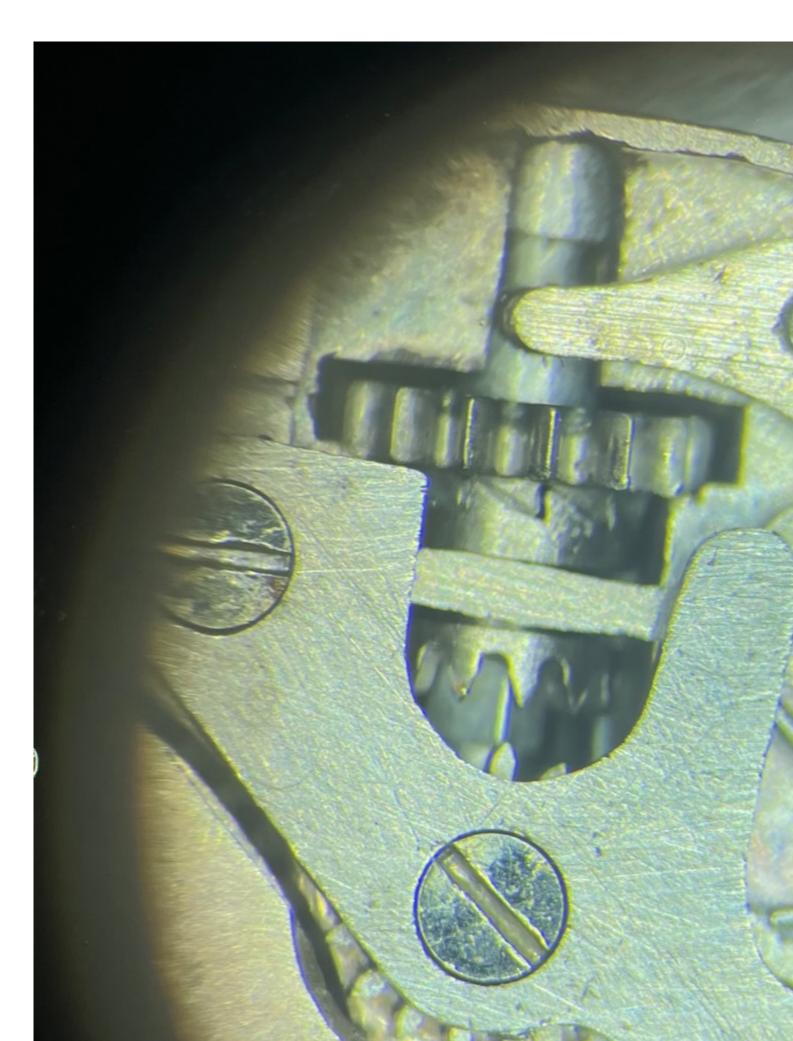

I have to correct myself. The watch movement has been in a tray for a year. Tried to assemble it but... I now think it almost fits, but not enough.

When the stem is completely pushed in, the setting lever is not sitting in its notch. But I dont have a stem or movement to compare it with.

So, if someone has good pictures to show me I am right (or stupid: roll:), please share them.

## File Attachments

1) IMG\_8398.jpeg, downloaded 1459 times

Page 1 of 4 ---- Generated from

Vintage Gruen

Page 3 of 4 ---- Generated from Vintage Gruen