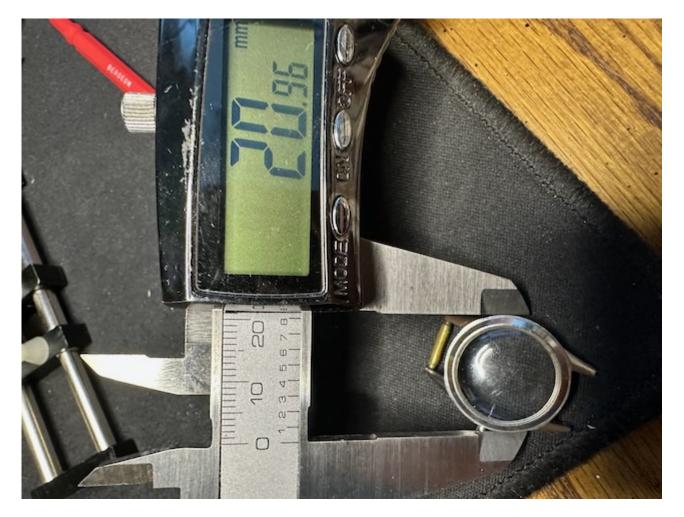

Subject: WTB Case Back for Ladies Pan Am Posted by koskid on Tue, 03 Dec 2024 22:50:12 GMT View Forum Message <> Reply to Message

Hello,

I found a Ladies Pan Am buried in my box of watches in need of repair. It's missing the case back and I wonder if anyone has a Guildite case back that would fit this watch they are willing to sell. This watch has a 210SS movement that had a broken staff, but I've taken care of that already. A couple of photos showing case dimensions are attached.

File Attachments
1) IMG\_9534.jpeg, downloaded 711 times

Page 1 of 4 ---- Generated from Vintage Gruen

2) IMG\_9535.jpeg, downloaded 716 times

Page 2 of 4 ---- Generated from Vintage Gruen

3) IMG\_9536.jpeg, downloaded 714 times