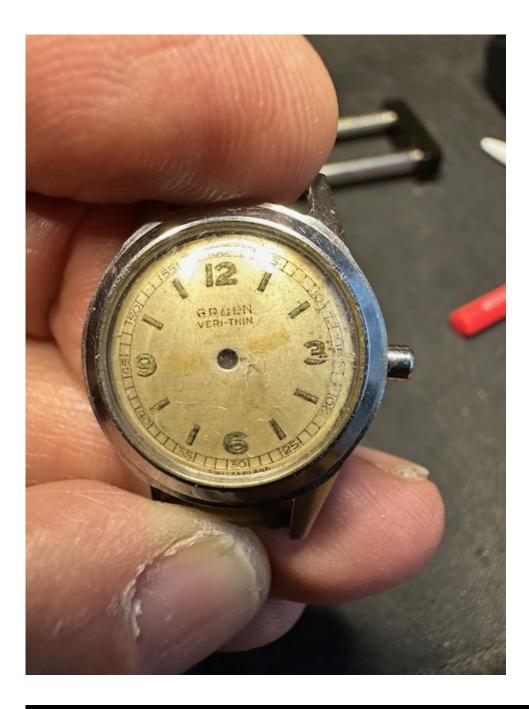

Subject: WTB Case Back for Ladies Pan Am Posted by koskid on Tue, 03 Dec 2024 22:50:12 GMT View Forum Message <> Reply to Message

Hello,

I found a Ladies Pan Am buried in my box of watches in need of repair. It's missing the case back and I wonder if anyone has a Guildite case back that would fit this watch they are willing to sell. This watch has a 210SS movement that had a broken staff, but I've taken care of that already. A couple of photos showing case dimensions are attached.

File Attachments
1) IMG\_9534.jpeg, downloaded 711 times

Page 1 of 4 ---- Generated from Vintage Gruen

2) IMG\_9535.jpeg, downloaded 716 times

Page 2 of 4 ---- Generated from Vintage Gruen

3) IMG\_9536.jpeg, downloaded 714 times