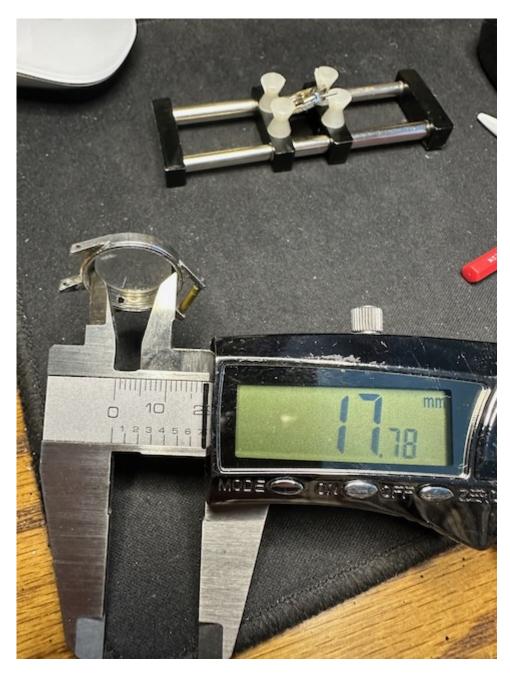

Subject: WTB Case Back for Ladies Pan Am Posted by koskid on Tue, 03 Dec 2024 22:50:12 GMT View Forum Message <> Reply to Message

Hello,

I found a Ladies Pan Am buried in my box of watches in need of repair. It's missing the case back and I wonder if anyone has a Guildite case back that would fit this watch they are willing to sell. This watch has a 210SS movement that had a broken staff, but I've taken care of that already. A couple of photos showing case dimensions are attached.

File Attachments
1) IMG\_9534.jpeg, downloaded 711 times

Page 1 of 4 ---- Generated from Vintage Gruen

2) IMG\_9535.jpeg, downloaded 716 times

Page 2 of 4 ---- Generated from Vintage Gruen

3) IMG\_9536.jpeg, downloaded 714 times