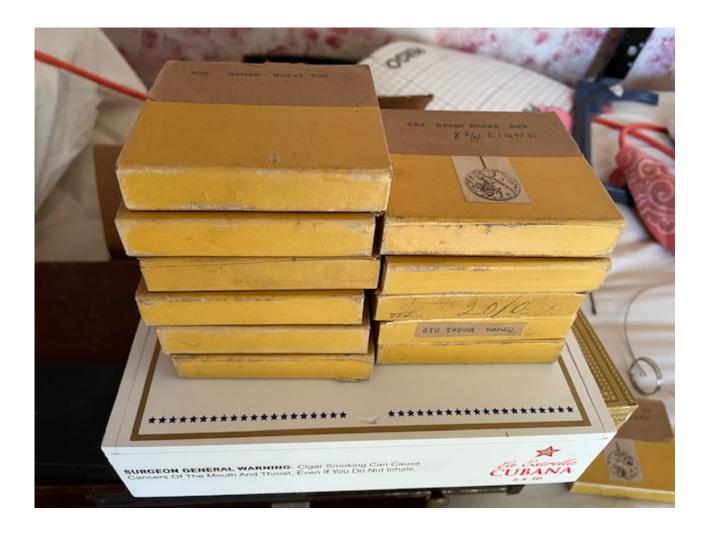

Subject: Yellow Part Box

Posted by Gary on Sat, 12 Apr 2025 16:03:48 GMT

View Forum Message <> Reply to Message

Yellow part box with 12 compartments for stems and other bits. I have a dozen more boxes of various Gruen calibers.