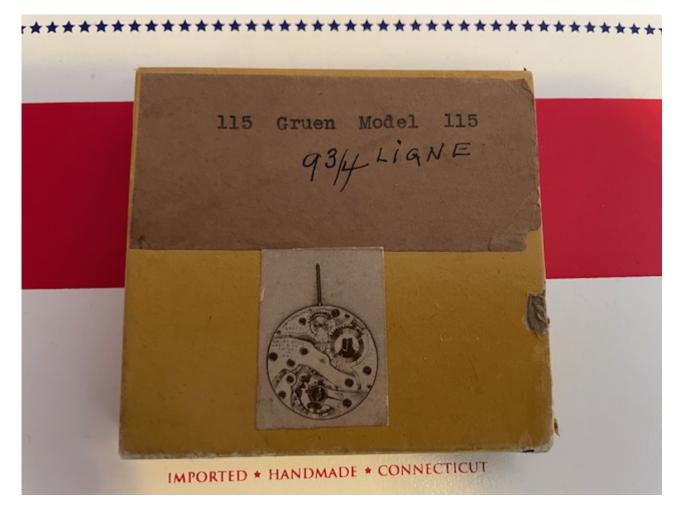

Subject: Yellow Part Box

Posted by Gary on Sat, 12 Apr 2025 16:03:48 GMT

View Forum Message <> Reply to Message

Yellow part box with 12 compartments for stems and other bits. I have a dozen more boxes of various Gruen calibers.

Period: 1930 (guess)

Watch type: Various calibers

Size: 8.5 x 7.5 cm Inventor: Unknown Patents: Unknown

Box maker: I don't believe this is a Gruen in house box. There are other boxes that have calibers like the series 57 which refers to Swartchild. However I looked through several of their catalogs and found no such box.