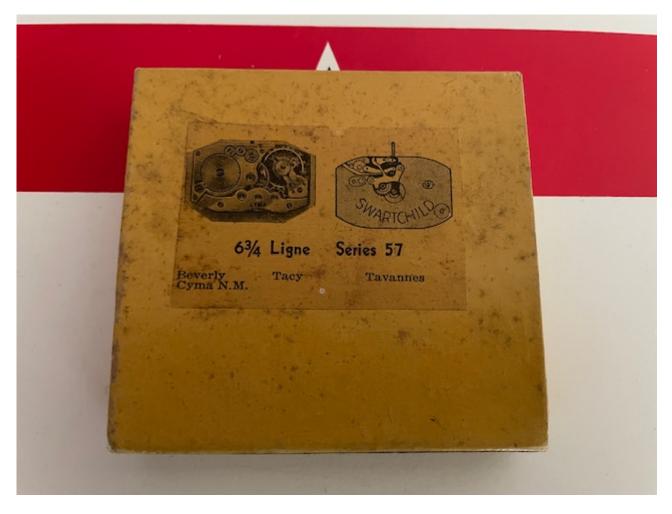

Period: 1930 (guess)

Watch type: Various calibers

Size: 8.5 x 7.5 cm Inventor: Unknown Patents: Unknown

Box maker: I don't believe this is a Gruen in house box. There are other boxes that have calibers like the series 57 which refers to Swartchild. However I looked through several of their catalogs and found no such box.