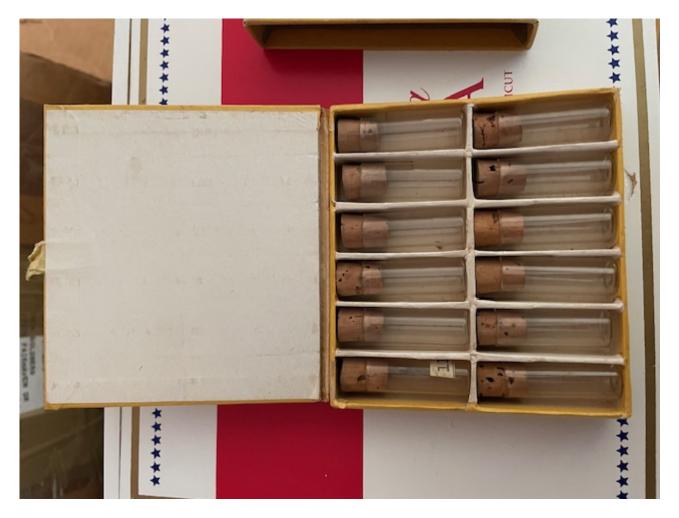

Subject: Yellow Part Box

Posted by Gary on Sat, 12 Apr 2025 16:03:48 GMT

View Forum Message <> Reply to Message

Yellow part box with 12 compartments for stems and other bits. I have a dozen more boxes of various Gruen calibers.