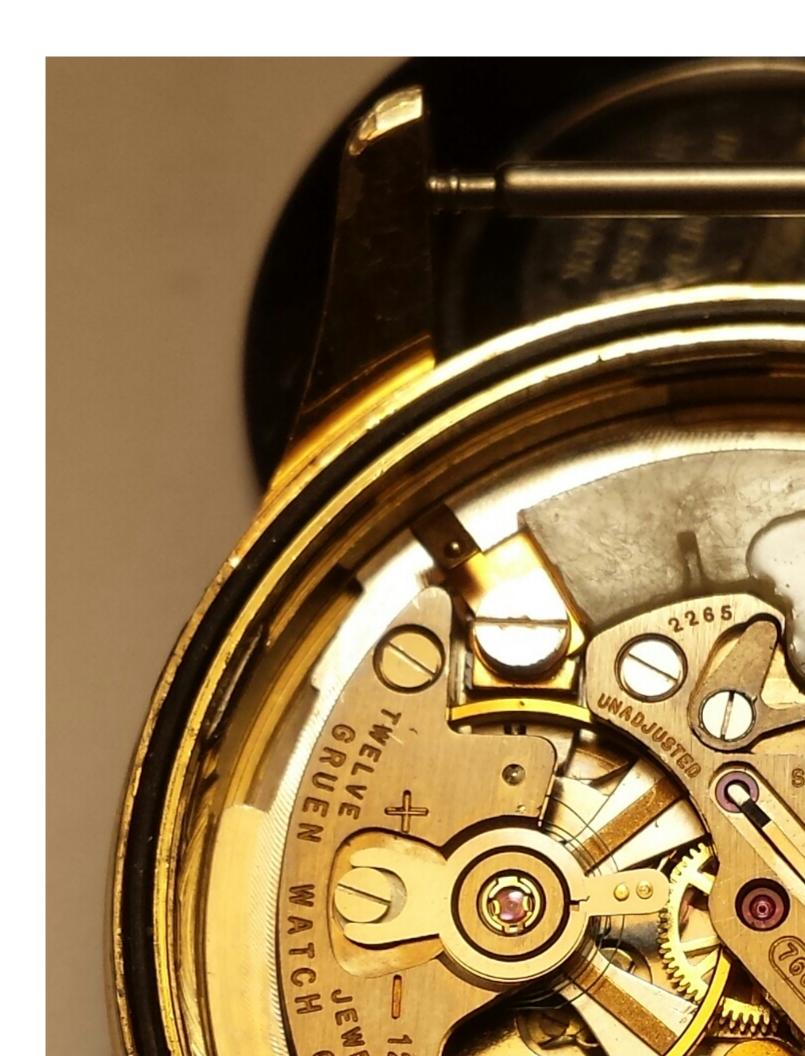

Subject: Electra Posted by kastner on Wed, 26 Feb 2014 05:00:57 GMT View Forum Message <> Reply to Message

Model name: Electra Type: Electromechanical Period/date: 1961 Gender: Men's Case Maker: Unknown Case Material: Gold base metal bezel, stainless steel back. Case Serial: N/A Case Style no: N/A Caliber: 760SS, 12 jewels Movement Maker: Landeron 4750 Movement Serial:N/A Bracelet: 17mm

Other info: 35mm in diameter, and nearly 14.5mm thick at the thickest. The Landeron 4750 was the first electric movement from Switzerland and it uses a fixed coil. The watch was repaired by Paul at http://www.electric-watches.co.uk/index.php and at his site you can find a great deal of information about electric watches in general, and this movement in particular.