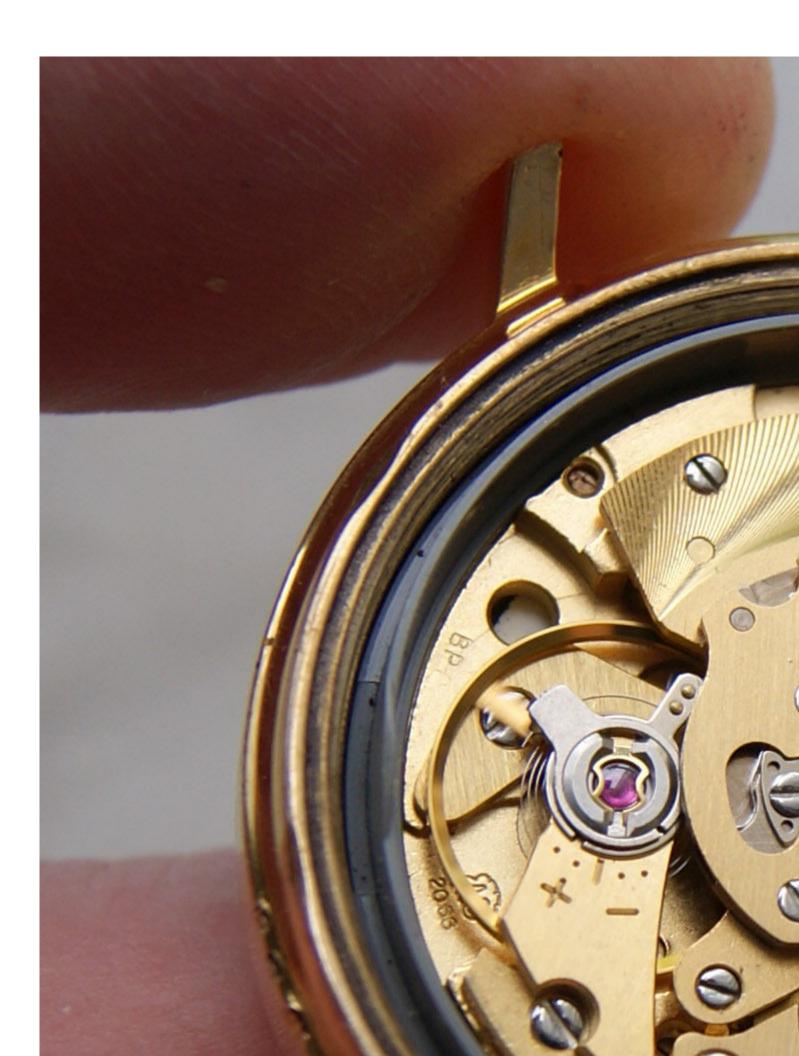

Subject: \*WANTED\* Gruen Automatic Day Date CAL 2066 parts Posted by Amadeus Decker on Mon, 12 May 2014 02:22:50 GMT View Forum Message <> Reply to Message

So I think I have identified the make and model of the Gruen I need to find parts for. The watch in question is a Gruen with the CAL 2066 movement. I need a replacement stem and whatever components the stem interacts with. The watch that I need the parts for looks exactly like the one shown below.

Does anyone have stem & related parts for the CAL 2066 movement? If so how much? Here are photos below of a similar watch.

## 2) Dads Gruen 2.JPG, downloaded 3250 times

Page 3 of 4 ---- Generated from Vintage Gruen