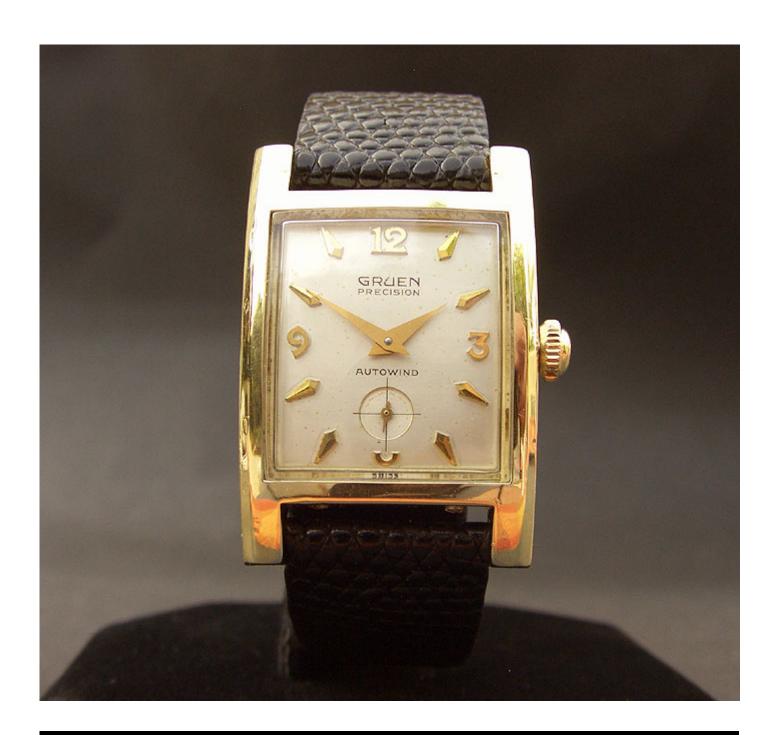

That crystal won't fit the "Import 274". It is for the later Autowind model "Strap 854" (style no. 480-880)

## File Attachments

1) Autowind 5.1 480-880 front.jpg, downloaded 2685 times

Page 1 of 2 ---- Generated from

Vintage Gruen