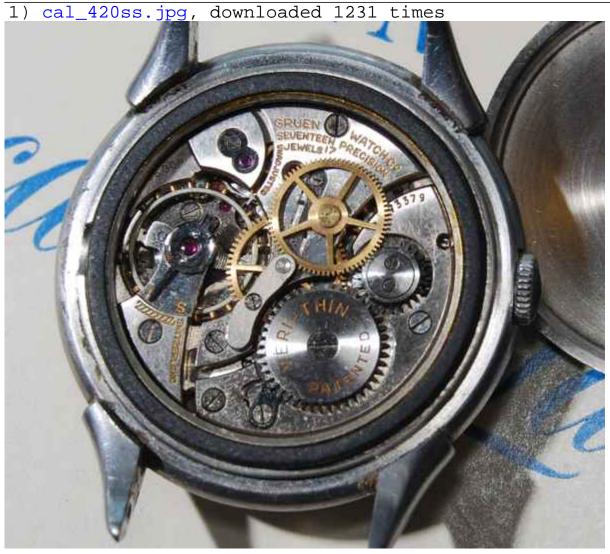

Subject: The caliber 420ss

Posted by JackW on Fri, 31 May 2013 15:34:25 GMT

View Forum Message <> Reply to Message

This is the caliber 420ss, a 17 jewel movement and is 11.5 ligne or 25.6 mm in diameter. This is a movement with an indirect sweeps seconds feature. Almost all parts will interchange with a 405 and the sweeps parts will interchange with the 405ss. The only difference between the 420ss and the 410ss is the size; other wise it is fully interchangeable. These movements are always marked with the caliber number in the space next to the balance wheel and the cap-jewel for the escape wheel.