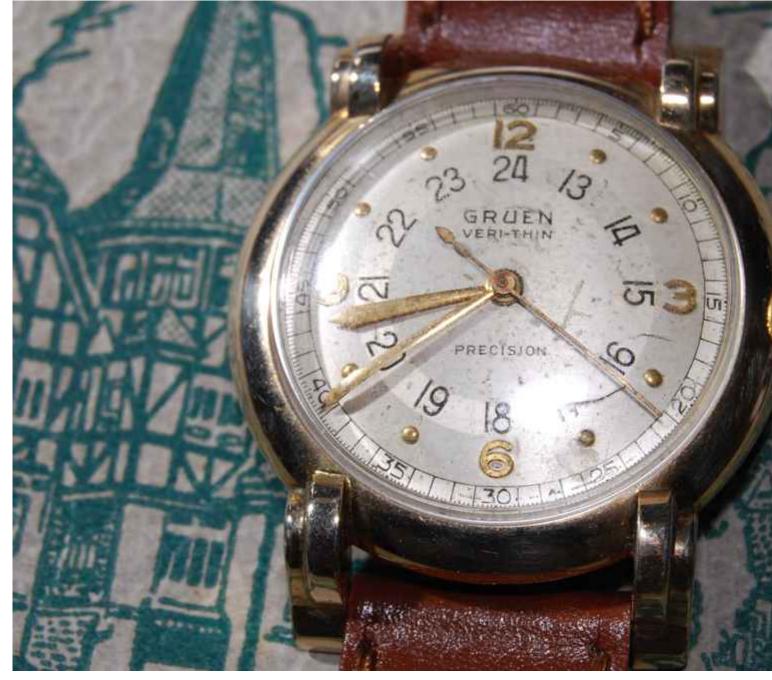

Subject: Sold - 10K GF Pan American Eagle Posted by JackW on Fri, 12 Dec 2014 04:19:58 GMT View Forum Message <> Reply to Message

This is a ca. 1945 Pan Am Eagle; or something close to it. See below posts...

This watch has been in my collection for some time (about 3 years) and I just don't wear it. I acquired the dial and hands separately. Did this watch come originally like this from the factory. Hard to say definitively. Everything is original Gruen other than the winding crown. edit - see below for adds featuring similar watches.