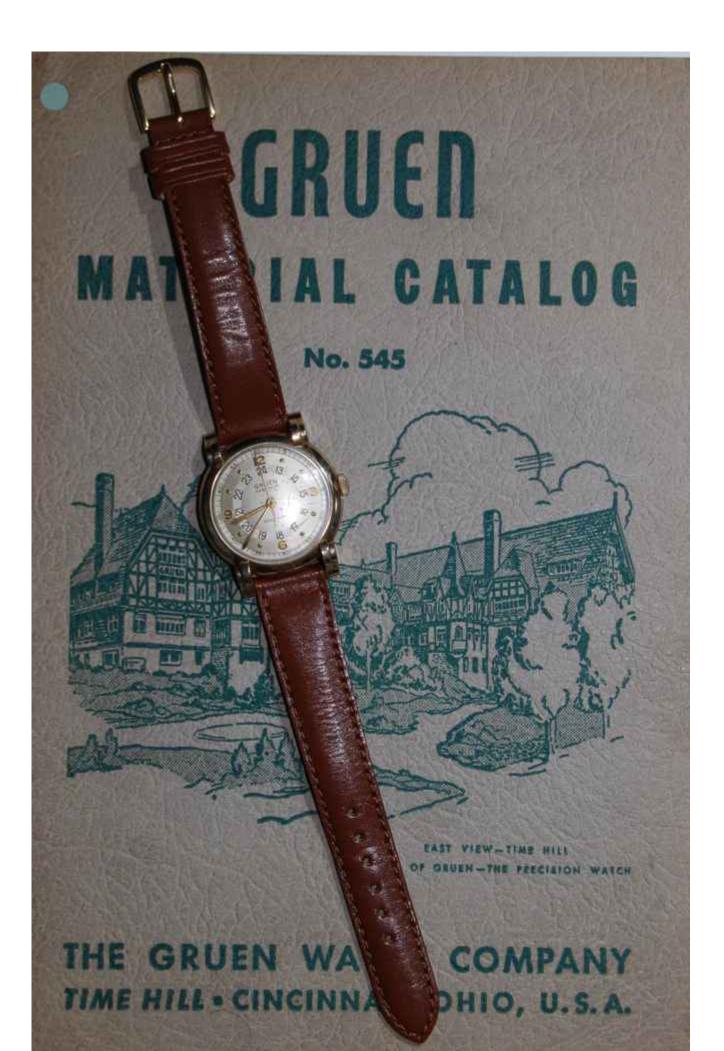

Subject: Sold - 10K GF Pan American Eagle Posted by JackW on Fri, 12 Dec 2014 04:19:58 GMT View Forum Message <> Reply to Message

This is a ca. 1945 Pan Am Eagle; or something close to it. See below posts...

This watch has been in my collection for some time (about 3 years) and I just don't wear it. I acquired the dial and hands separately. Did this watch come originally like this from the factory. Hard to say definitively. Everything is original Gruen other than the winding crown. edit - see below for adds featuring similar watches.