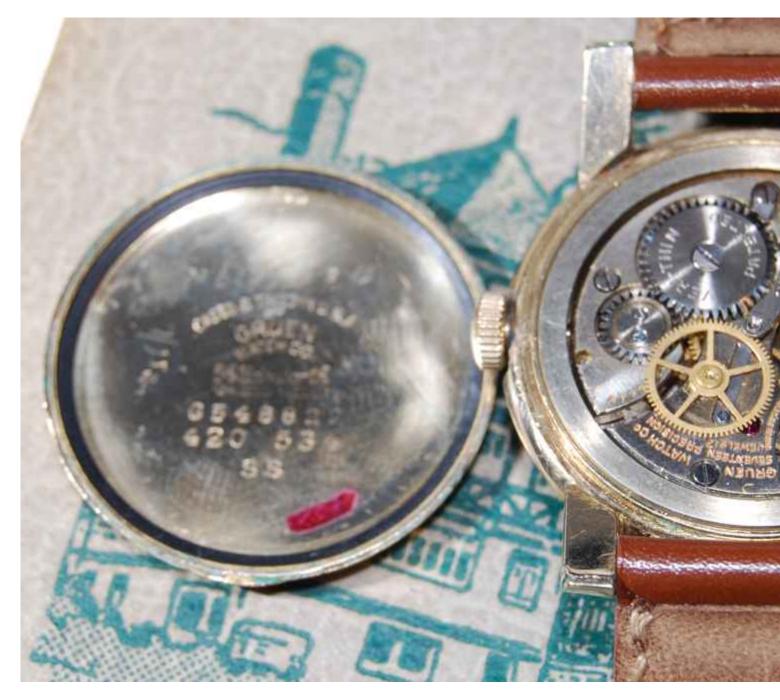

This watch has been in my collection for some time (about 3 years) and I just don't wear it. I acquired the dial and hands separately. Did this watch come originally like this from the factory. Hard to say definitively. Everything is original Gruen other than the winding crown. edit - see below for adds featuring similar watches.

Movement is well adjusted, and received a new mainspring and new crystal at the time of service.

The case is exceptional with no wear showing on the lugs. The band is unworn, but bows because it was stored in my watch cabinet.