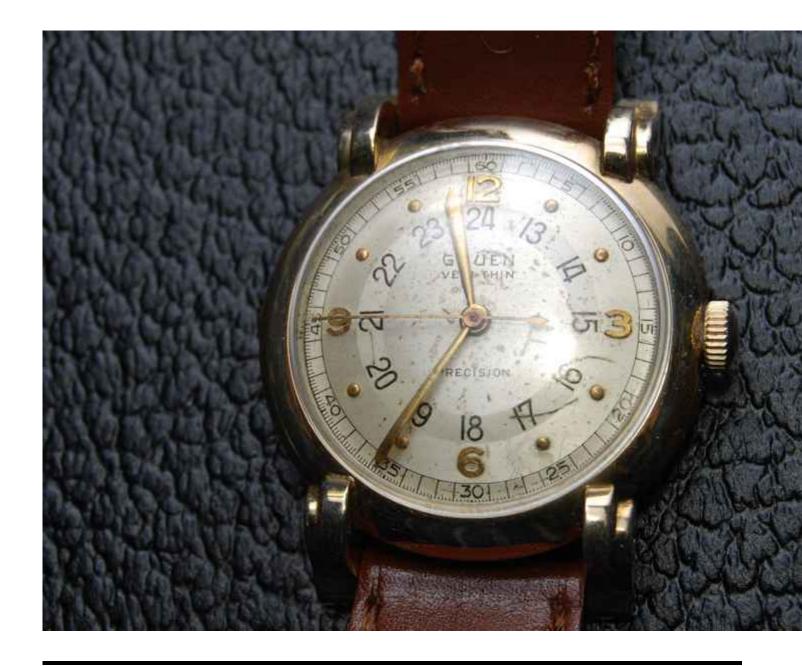

Subject: Sold - 10K GF Pan American Eagle Posted by JackW on Fri, 12 Dec 2014 04:19:58 GMT View Forum Message <> Reply to Message

This is a ca. 1945 Pan Am Eagle; or something close to it. See below posts...

This watch has been in my collection for some time (about 3 years) and I just don't wear it. I acquired the dial and hands separately. Did this watch come originally like this from the factory. Hard to say definitively. Everything is original Gruen other than the winding crown. edit - see below for adds featuring similar watches.

Movement was service about 3 years ago by Daniel Novak, an AWCI CW21 certified watch maker in Chicago. I've worked with Daniel for over 15 years (on and off) and he helped and encouraged me when I started working on my own watches. This was one of the last ones he did a COA for me. Certainly won't be due for another service for several years.

Movement is well adjusted, and received a new mainspring and new crystal at the time of service.

The case is exceptional with no wear showing on the lugs. The band is unworn, but bows because it was stored in my watch cabinet.