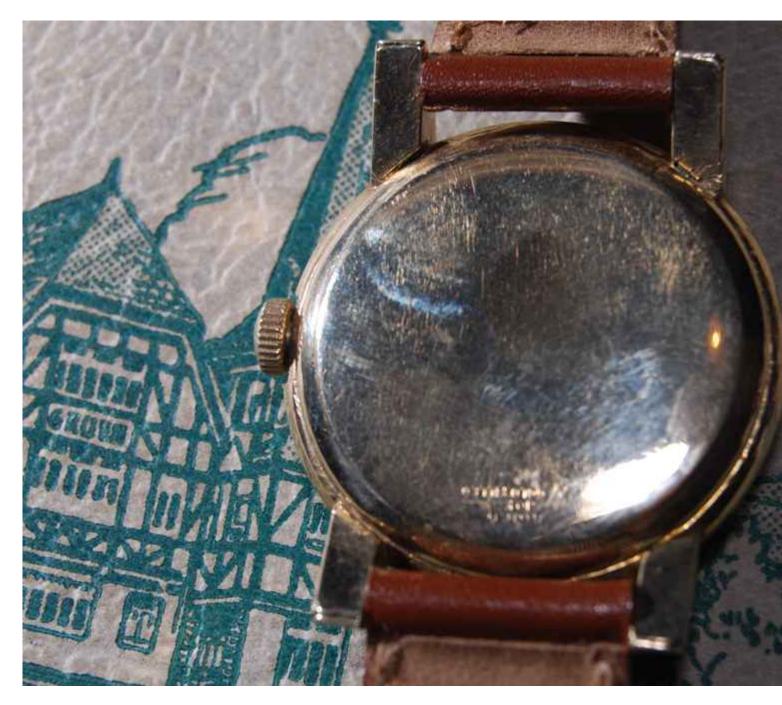

Movement is well adjusted, and received a new mainspring and new crystal at the time of service.

The case is exceptional with no wear showing on the lugs. The band is unworn, but bows because it was stored in my watch cabinet.