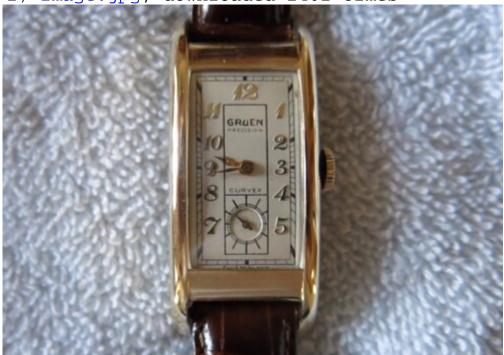

Subject: Curvex Ace

Posted by notwillie on Sat, 21 Mar 2015 04:10:41 GMT

View Forum Message <> Reply to Message

Model name :Ace Type :Curvex Period/date :1935 Gender :Gents

Case Maker : Case Material : Case Serial :

Case Style no:255

Caliber:311

Movement Maker: Gruen

Movement Serial:

Bracelet:

I recently acquired this Gruen Curvex from ebay. It has 311 movement. The case back has 255 stamped into it. This indicates it is a 1937 with correct movement by using Mike' and Berry's excellent Internet site. I think the name of this watch is a Baron again using one of Mike's books. I am in need of hands for this watch. I think the correct hands are gilt baton or moon hands. They appear to be 8 mm. Any correction to the above is welcome. To find the hands would be great!

## File Attachments

1) image.jpg, downloaded 1032 times

2) image.jpg, downloaded 1462 times