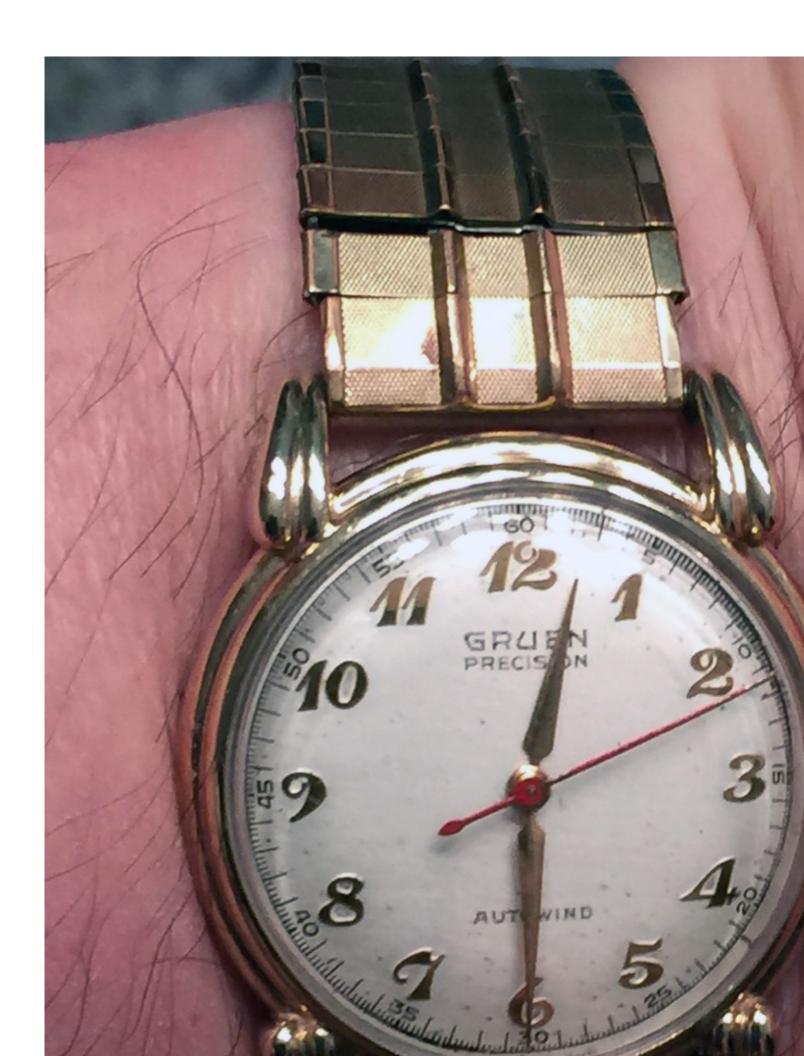

Subject: Gruen Dartmouth Posted by spfxted on Fri, 31 Jul 2015 16:15:44 GMT View Forum Message <> Reply to Message

Model name :Dartmouth Type :Autowind Period/date :1952-1954 Gender :Gents

Case Maker : Case Material : Case Serial : Case Style no :

Caliber : Movement Maker : Movement Serial:

Bracelet :

Hi. I was wondering if you can help identify this watch. (Gruen Automatic) L378477 480 729 SS is on the case.

I was trying to look it up and found that 729 is the Style and 480 is the caliber. Year 1950 BUT, I can't find any pictures of this exact watch with these lugs! I found the dial, but not this EXACT watch. Help!

File Attachments

1) gruen 2.jpg, downloaded 1366 times

Page 1 of 2 ---- Generated from Vintage Gruen