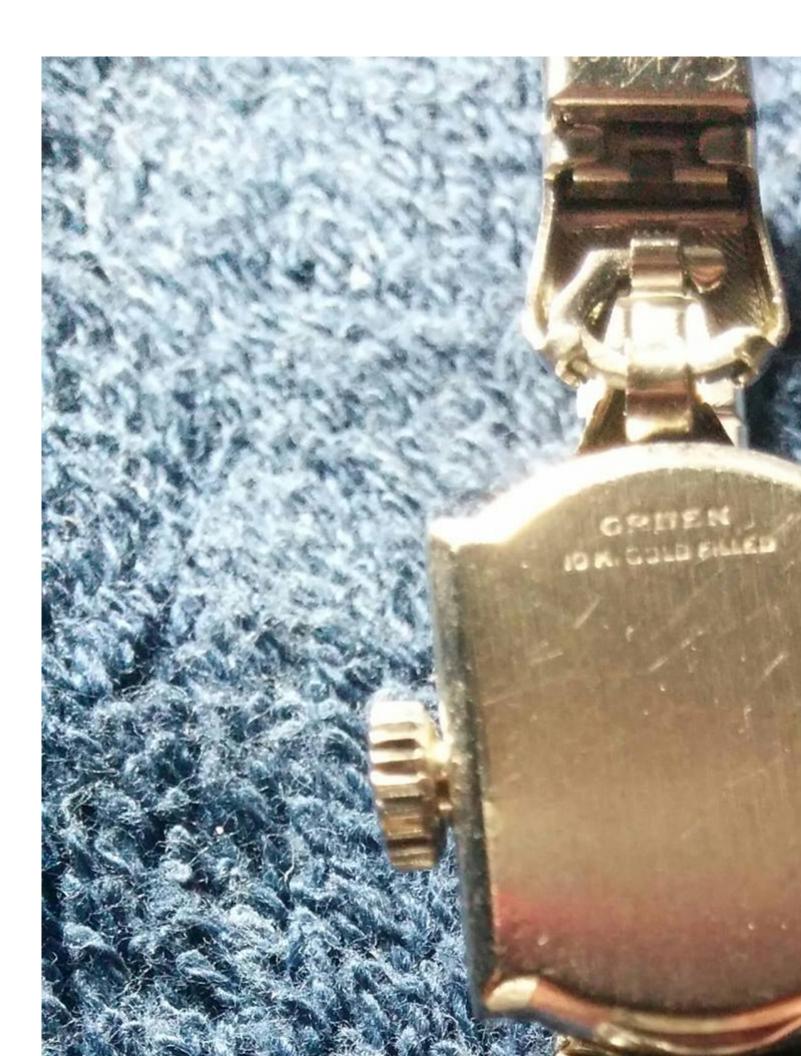

Subject: Gruen Carmen

Posted by flygirl58 on Tue, 06 Oct 2015 09:55:53 GMT

View Forum Message <> Reply to Message

Model name :Carmen Type :Precision Period/date :1950's Gender :Ladies

Case Maker :Gruen
Case Material :10K GF

Case Serial : Case Style no :

Caliber:275

Movement Maker: Movement Serial:

Bracelet:

My mom has passed away so I don't have any information other than this. She received the watch in her late teens/early 20's which would have put it around 1950. She won one of the diamonds and my father bought the other diamond and had them set in the watch. Hopefully the pictures will help with identification. I just had it overhauled but didn't ask the store for any information from the inside of the watch. Thanks for any help given. Ruth

## File Attachments

1) Watch back.jpg, downloaded 1510 times

Page 3 of 8 ---- Generated from Vintage Gruen

Page 5 of 8 ---- Generated from Vintage Gruen

Page 7 of 8 ---- Generated from Vintage Gruen