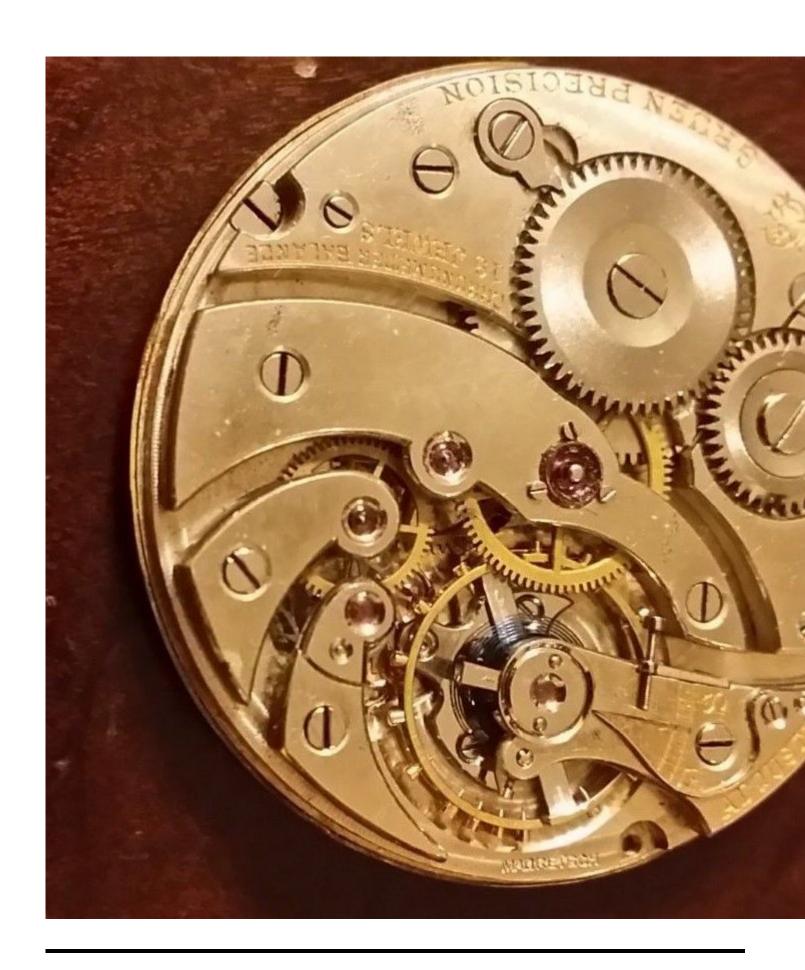

Subject: Gruen Verithin Madretsch V2

Posted by reeshenry57 on Mon, 22 Feb 2016 22:33:27 GMT

View Forum Message <> Reply to Message

Model name: Madretsch

Type :Verithin
Period/date :1910
Gender :Gents

Case Maker:
Case Material:
Case Serial:
Case Style no:

Caliber: V2

Movement Maker: Movement Serial:

Bracelet:

Hi

sorry if my Q is stupid, but I just don't know. I purchased the movement (working) and want to put it in a nice case. The first 38mm case (verithin) was No good as the stem did not fit.

## File Attachments

1) FACE 1.JPG, downloaded 1515 times

2) Workings 2...JPG, downloaded 1464 times