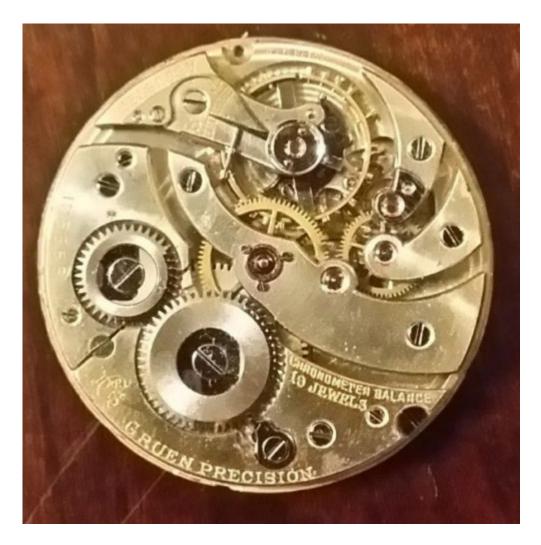

Subject: Gruen Verithin Madretsch V2

Posted by reeshenry57 on Mon, 22 Feb 2016 22:33:27 GMT

View Forum Message <> Reply to Message

Model name: Madretsch

Type :Verithin
Period/date :1910
Gender :Gents

Case Maker:
Case Material:
Case Serial:
Case Style no:

Caliber: V2

Movement Maker: Movement Serial:

Bracelet:

Hi

sorry if my Q is stupid, but I just don't know. I purchased the movement (working) and want to put it in a nice case. The first 38mm case (verithin) was No good as the stem did not fit.

## File Attachments

1) FACE 1.JPG, downloaded 1515 times

2) Workings 2...JPG, downloaded 1464 times