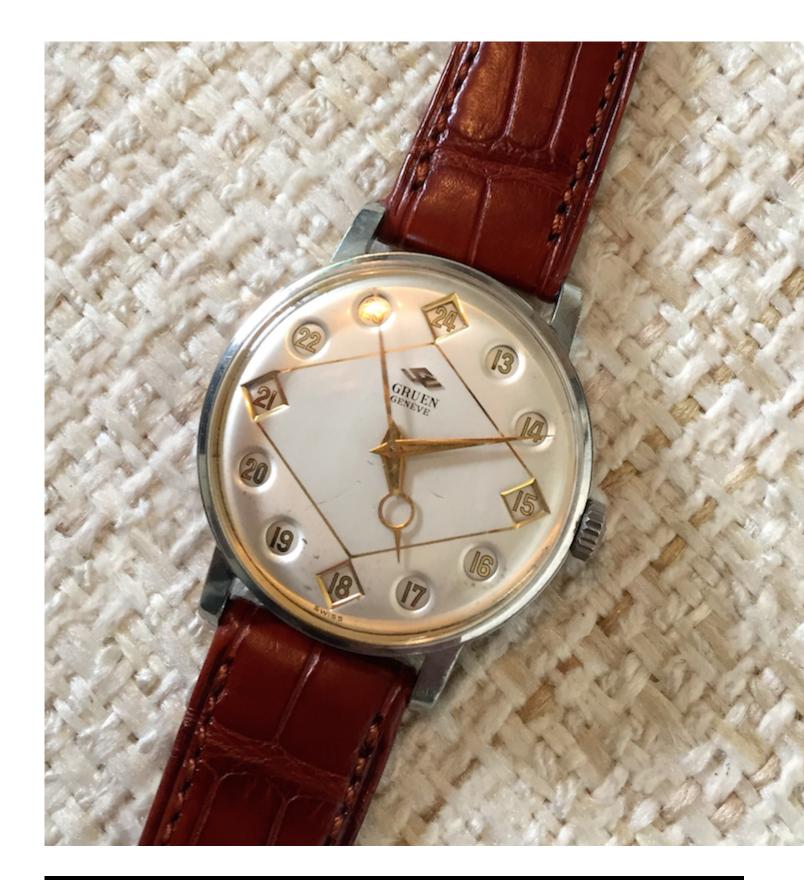

Subject: Gruen Super-G Posted by npetrovay on Tue, 21 Mar 2017 00:56:37 GMT View Forum Message <> Reply to Message

Model name :Super-G Type :Airflight Period/date :1958 Gender :Gents

Case Maker : Case Material : Case Serial :1108 Case Style no :

Caliber :420SS Movement Maker :Gruen Movement Serial:

Bracelet :

Other info :

I've recently inherited my grandfather's Gruen Airflight. He passed in 1960, and unfortunately my family has no knowledge of this watch's history. I recently had it restored, and the shop provided me the following numbers from inside the case:

Movement Caliber: 422RSS Other Numbers: 130 / 422SS-108 / 19266

I'd greatly appreciate any information you could provide on the watch. Please note that the bracelet is new (Hirsch), not an original component. Thanks!