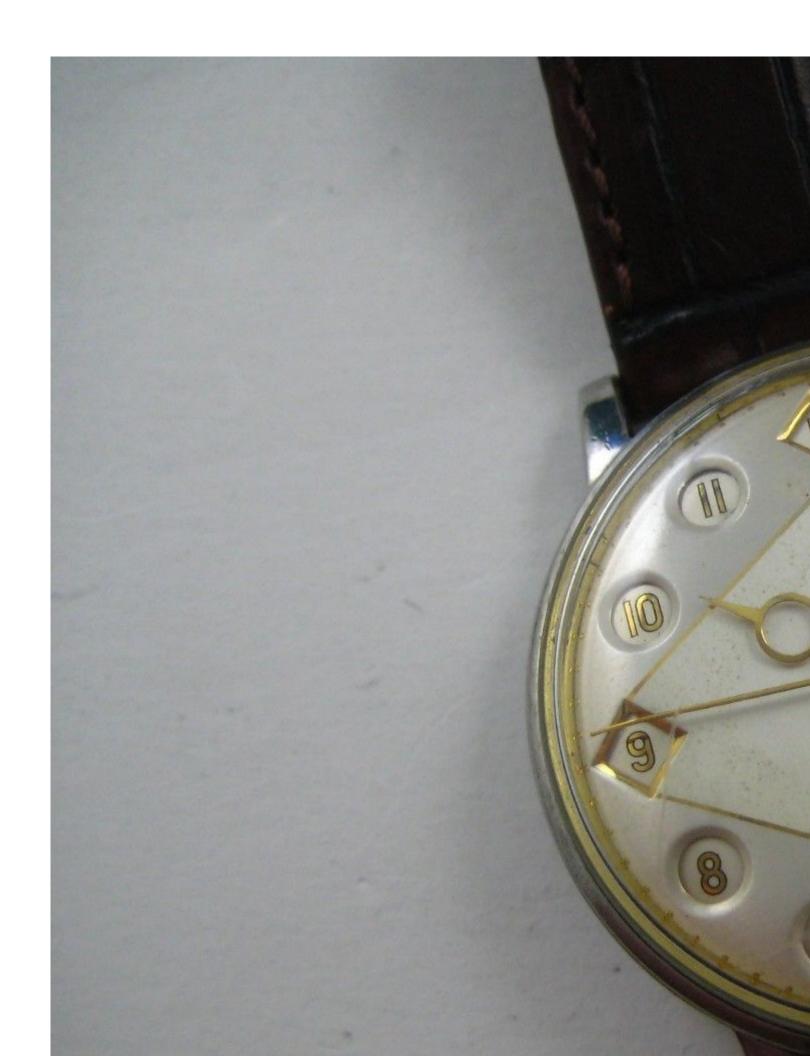

Subject: Super G or Airway dial Posted by Thojil on Fri, 04 Aug 2017 12:22:05 GMT View Forum Message <> Reply to Message

I'm probably asking for the impossible, but I will try anyway...

Does anyone have a dial for the Gruen Super G or Airway (same dial without "Super G" print at the 6 position) that she/he is willing to sell? This is the 1st generation of the model with the 422SS movement fitted.

There were quite a few dial variations made, but this is an example of the Airway with the dial I'm looking for.

File Attachments
1) Airway cal.422RSS 2.1.JPG, downloaded 2054 times

Page 1 of 2 ---- Generated from Vintage Gruen