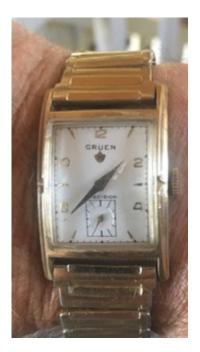

Subject: Gruen Celebration Posted by Joyce on Sat, 02 Sep 2017 18:51:50 GMT View Forum Message <> Reply to Message

Model name :Gruen Celebration Type :Gruen 21 Period/date :1953 Gender :Gents

Case Maker :Gruen Case Material :Unknown Case Serial :Unknown Case Style no :

Caliber :335 Movement Maker :Gruen Movement Serial:

Bracelet :

Other info :

I have my fathers wind up Gruen which is in a Curvex style with plastic crystal. Under Gruen where Curvex would be is a logo instead. Do you know when logos were added to the face? The back says Gruen Base Metal with logo & no numbers. I am assuming this is a watch from the 60s. He died 20 years ago at 80.

edit (jw) - added images per member request

File Attachments
1) FullSizeRender.jpg, downloaded 1552 times

Page 1 of 3 ---- Generated from Vintage Gruen