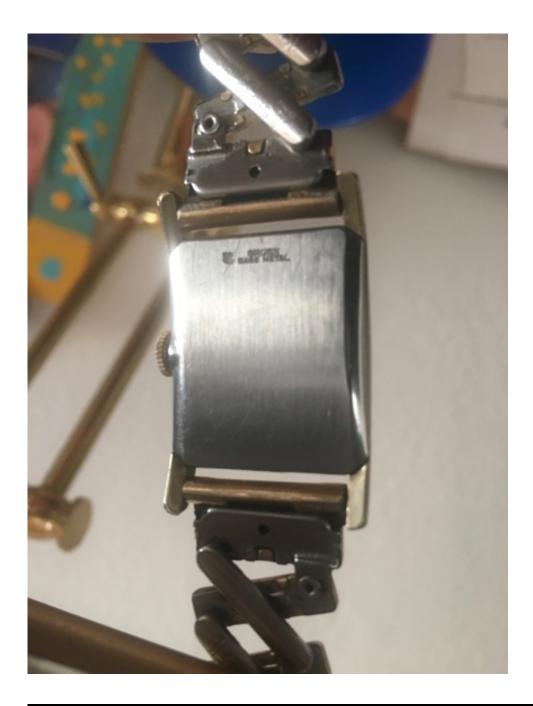

Caliber :335 Movement Maker :Gruen Movement Serial:

Bracelet :

Other info :

I have my fathers wind up Gruen which is in a Curvex style with plastic crystal. Under Gruen where Curvex would be is a logo instead. Do you know when logos were added to the face? The back says Gruen Base Metal with logo & no numbers. I am assuming this is a watch from the 60s. He died 20 years ago at 80.

## 2) IMG\_5444.jpeg, downloaded 1623 times

Page 2 of 3 ---- Generated from Vintage Gruen

Page 3 of 3 ---- Generated from Vintage Gruen