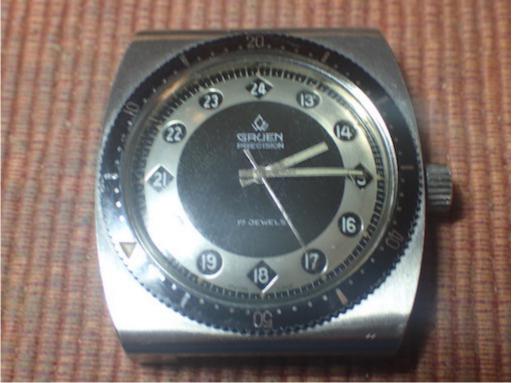

Subject: Gruen Airflight Watch Strap/Band Posted by Time2Fish on Thu, 14 Sep 2017 11:08:10 GMT

View Forum Message <> Reply to Message

I have a Gruen Airflight Jump Hour watch and would like to get it fitted with a genuine Gruen Watch Stainless strap. The lugs on the watch measure close to 20mm, however, I would like the watch strap to we wider where it meets the watch case, otherwise, it will look out of proportion. The watch case measures approx. 31mm at the lugs. Any ideas? I have looked on ebay but see nothing at the present time.

## File Attachments

1) P9140004.JPG, downloaded 1550 times

2) P9140005.JPG, downloaded 1526 times

Page 3 of 4 ---- Generated from Vintage Gruen