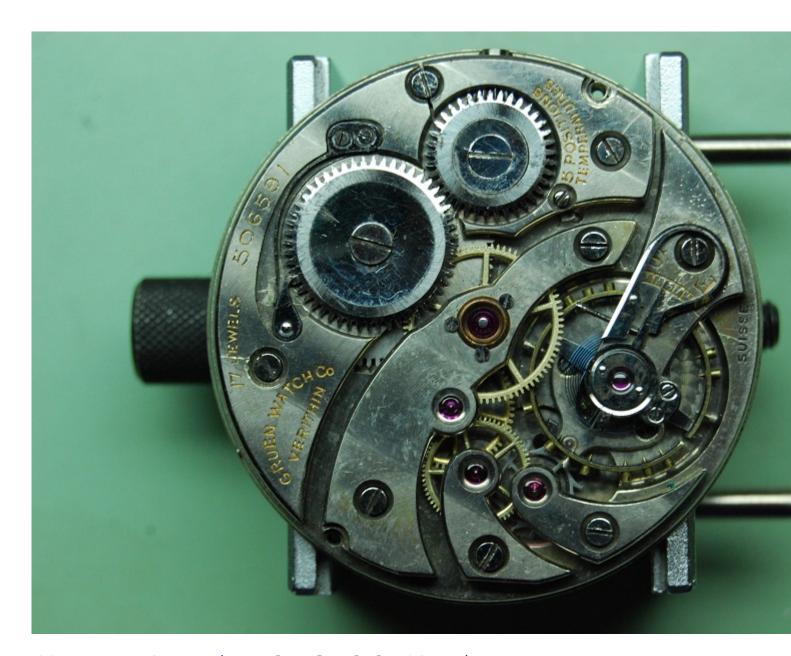

Subject: The V4

Posted by JackW on Mon, 19 Feb 2018 05:58:16 GMT

View Forum Message <> Reply to Message

The V2 and V3 are posted in the list. Here is the V4.

Mikey's post on the V3 clearly shows the positive set winding stem. The V4 came with both positive and negative winding bits. There is an example on eBay at this time of a V4 with the positive setting works, but not sure I want to pony up money just to post a photo. Maybe some one can help out with this in subsequent comment?

This example has the negative setting.

The whiplash regulator is a pain in the can to adjust.

## File Attachments

1) Gruen V4\_bridges.jpg, downloaded 1301 times

2) Gruen V4\_top.jpg, downloaded 1305 times