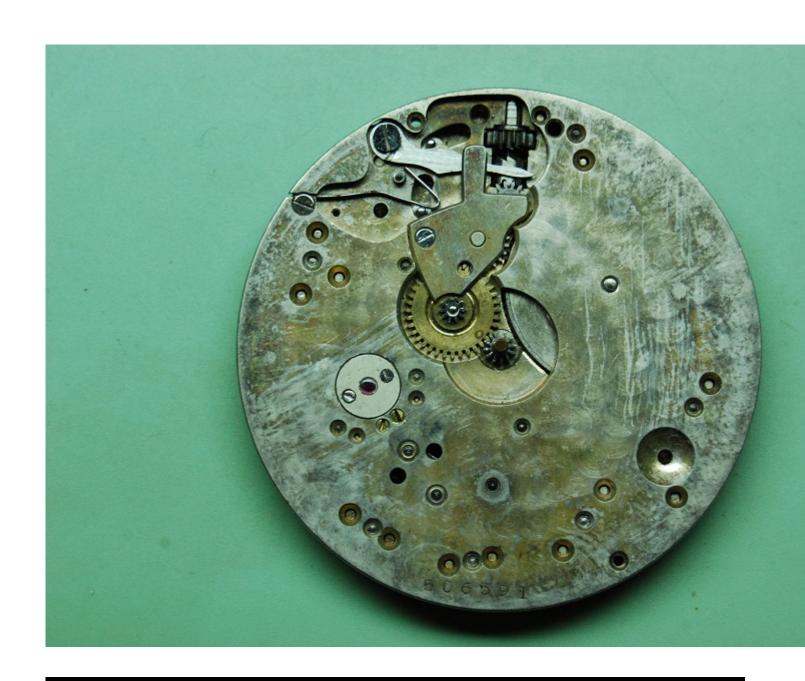

Subject: The V4

Posted by JackW on Mon, 19 Feb 2018 05:58:16 GMT

View Forum Message <> Reply to Message

The V2 and V3 are posted in the list. Here is the V4.

Mikey's post on the V3 clearly shows the positive set winding stem. The V4 came with both positive and negative winding bits. There is an example on eBay at this time of a V4 with the positive setting works, but not sure I want to pony up money just to post a photo. Maybe some one can help out with this in subsequent comment?

This example has the negative setting.

The whiplash regulator is a pain in the can to adjust.

## File Attachments

1) Gruen V4\_bridges.jpg, downloaded 1301 times

2) Gruen V4\_top.jpg, downloaded 1305 times