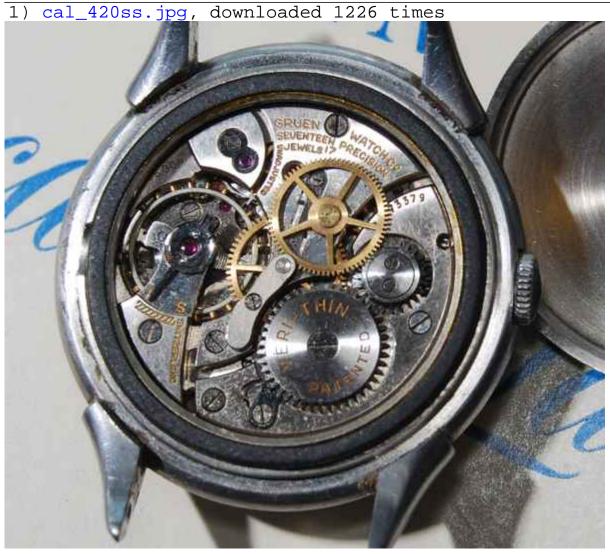

Subject: The caliber 420ss

Posted by JackW on Fri, 31 May 2013 15:34:25 GMT

View Forum Message <> Reply to Message

This is the caliber 420ss, a 17 jewel movement and is 11.5 ligne or 25.6 mm in diameter. This is a movement with an indirect sweeps seconds feature. Almost all parts will interchange with a 405 and the sweeps parts will interchange with the 405ss. The only difference between the 420ss and the 410ss is the size; other wise it is fully interchangeable. These movements are always marked with the caliber number in the space next to the balance wheel and the cap-jewel for the escape wheel.