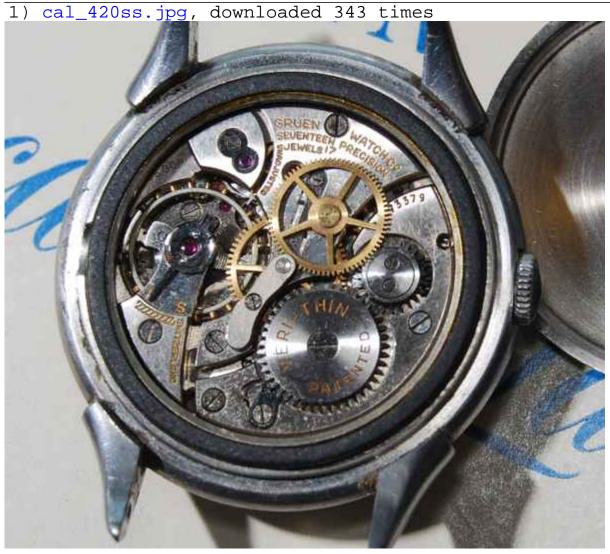

Subject: The caliber 420ss

Posted by JackW on Fri, 31 May 2013 15:34:25 GMT

View Forum Message <> Reply to Message

This is the caliber 420ss, a 17 jewel movement and is 11.5 ligne or 25.6 mm in diameter. This is a movement with an indirect sweeps seconds feature. Almost all parts will interchange with a 405 and the sweeps parts will interchange with the 405ss. The only difference between the 420ss and the 410ss is the size; other wise it is fully interchangeable. These movements are always marked with the caliber number in the space next to the balance wheel and the cap-jewel for the escape wheel.