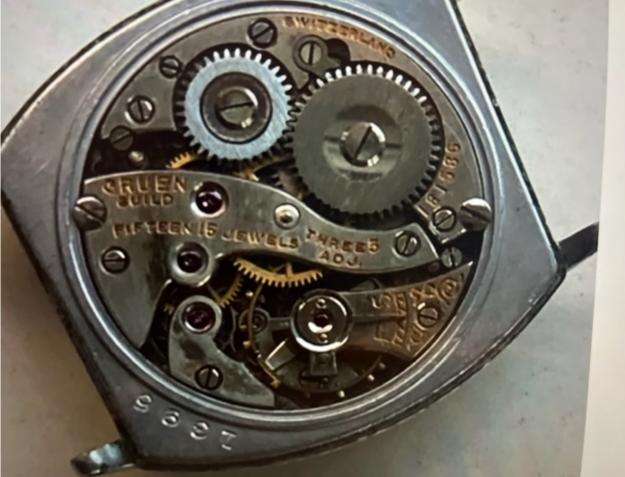

The base of this movement isnt the FHF 1146 mentioned by Rannft. The stem doesnt fit.

Another example (with uncommon swirlies on the balance cock).

And a strange G next to the 885.

File Attachments
1) 72211536219\_\_\_28995C7E-0F28-4604-9F2A-C5506EC21297.jpeg,
downloaded 1257 times

2) IMG\_9880.jpeg, downloaded 1271 times