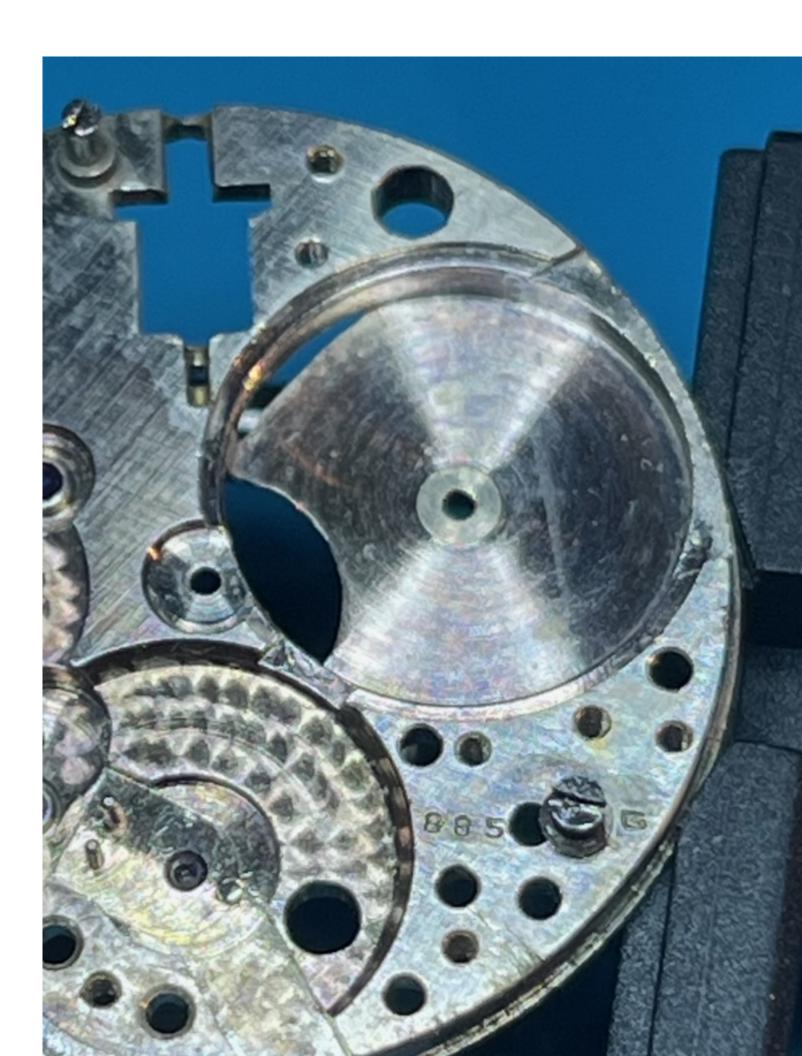

The base of this movement isnt the FHF 1146 mentioned by Rannft. The stem doesnt fit.

Another example (with uncommon swirlies on the balance cock).

And a strange G next to the 885.

File Attachments
1) 72211536219\_\_\_28995C7E-0F28-4604-9F2A-C5506EC21297.jpeg,
downloaded 1257 times

2) IMG\_9880.jpeg, downloaded 1271 times