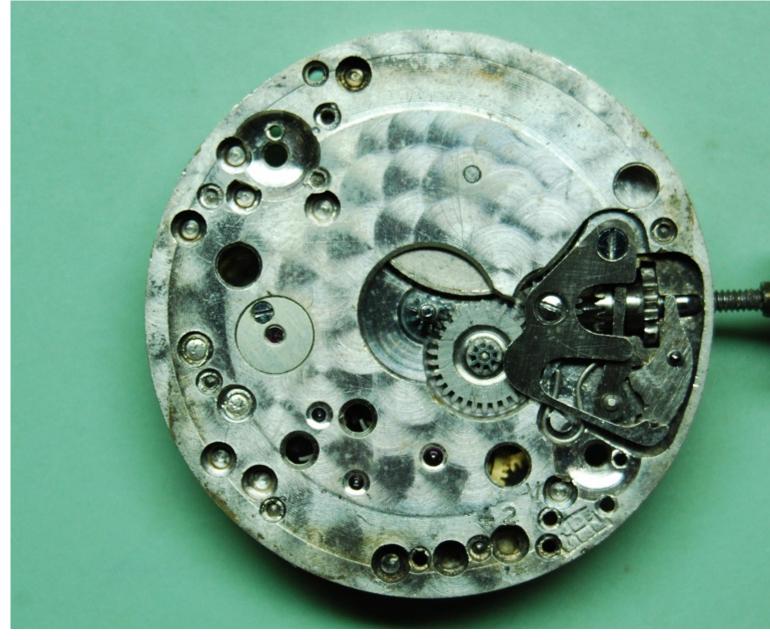

File Attachments

1) cal 885 bridges.jpg, downloaded 1792 times

Page 1 of 6 ---- Generated from Vintage Gruen

2) cal 885 FHF stamp.jpg, downloaded 1754 times

Page 2 of 6 ---- Generated from Vintage Gruen

Subject: Re: The caliber 885 Posted by afire on Tue, 13 Feb 2018 20:06:09 GMT View Forum Message <> Reply to Message