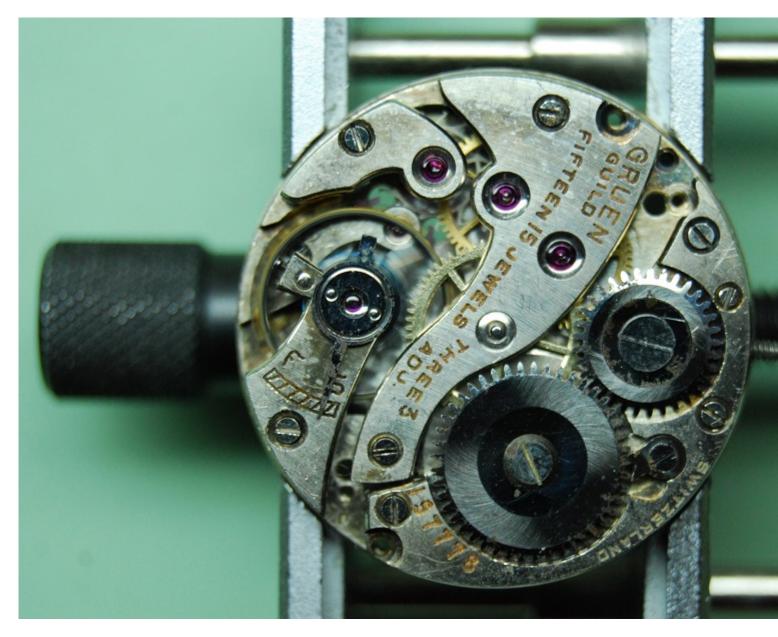

Subject: The caliber 885 Posted by JackW on Sun, 11 Feb 2018 17:12:12 GMT View Forum Message <> Reply to Message

The 885 is another common one out of the caliber stable. I've one on the bench and thought I should take some images. Afire has this post on his very fine watch, which I think is the only other one that clearly IDs what the movement is. An ebauche finished by/for Gruen from FHF. However, Afire state 324, Ranfft indicates the cal 1146 by FHF. There is a clear stamping with the FHF mark.

For those working on restoring the 885 there is this post on issues with the staffs Cousins has the mainsprings as  $1.45 \times 0.11 \times 280 \times 9$  (Part #GR3981) and Borel has these as 1.40-.10-320 = 9 (Part # MS-511M). Both are in white alloy. Gruen (1947 Horological Manual) listed the size as  $1.45 \times .11 \times .280$  but this is for a blued steel.

File Attachments

1) cal 885 bridges.jpg, downloaded 1792 times

Page 1 of 6 ---- Generated from Vintage Gruen

2) cal 885 FHF stamp.jpg, downloaded 1754 times

Page 2 of 6 ---- Generated from Vintage Gruen

Subject: Re: The caliber 885 Posted by afire on Tue, 13 Feb 2018 20:06:09 GMT View Forum Message <> Reply to Message