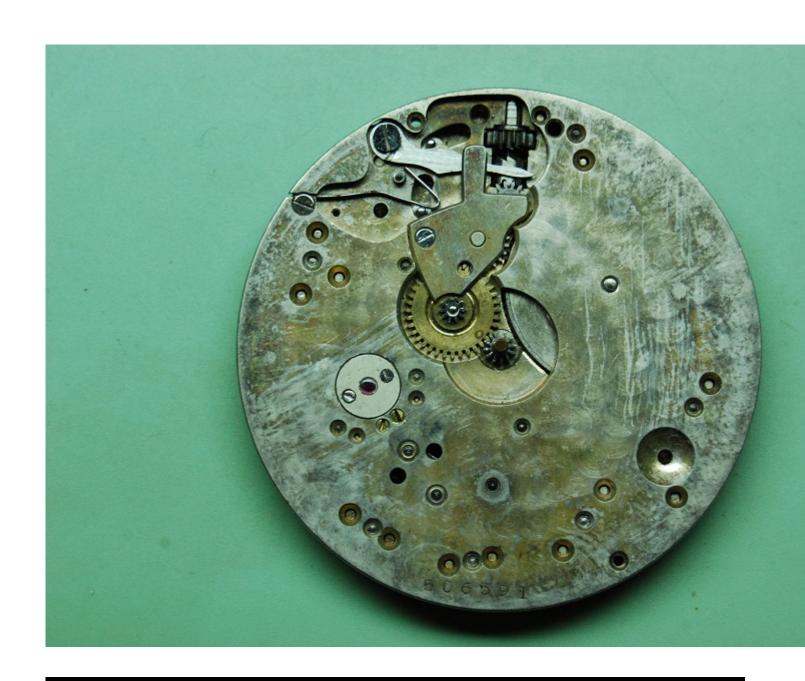

Subject: The V4

Posted by JackW on Mon, 19 Feb 2018 05:58:16 GMT

View Forum Message <> Reply to Message

The V2 and V3 are posted in the list. Here is the V4.

Mikey's post on the V3 clearly shows the positive set winding stem. The V4 came with both positive and negative winding bits. There is an example on eBay at this time of a V4 with the positive setting works, but not sure I want to pony up money just to post a photo. Maybe some one can help out with this in subsequent comment?

This example has the negative setting.

The whiplash regulator is a pain in the can to adjust.

## File Attachments

1) Gruen V4\_bridges.jpg, downloaded 1298 times

2) Gruen V4\_top.jpg, downloaded 1303 times