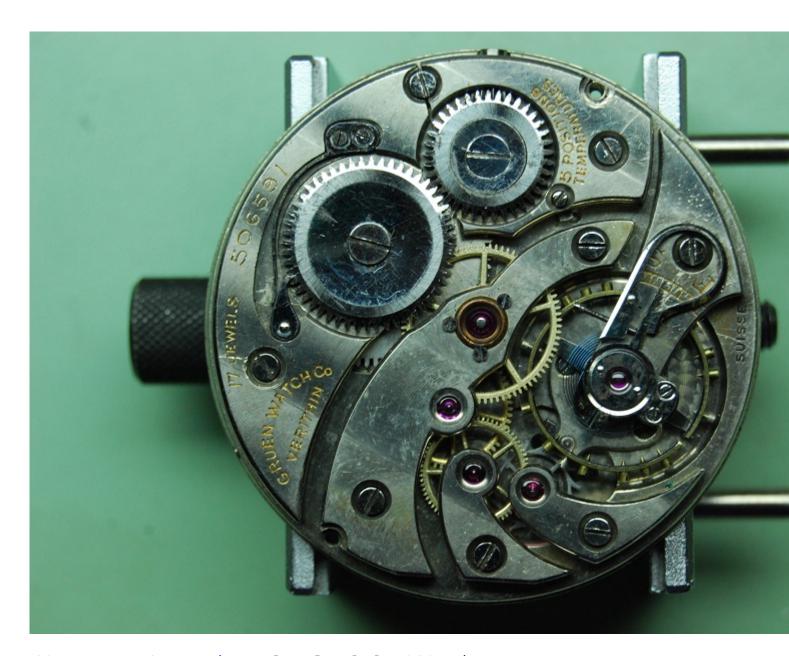

Subject: The V4

Posted by JackW on Mon, 19 Feb 2018 05:58:16 GMT

View Forum Message <> Reply to Message

The V2 and V3 are posted in the list. Here is the V4.

Mikey's post on the V3 clearly shows the positive set winding stem. The V4 came with both positive and negative winding bits. There is an example on eBay at this time of a V4 with the positive setting works, but not sure I want to pony up money just to post a photo. Maybe some one can help out with this in subsequent comment?

This example has the negative setting.

The whiplash regulator is a pain in the can to adjust.

## File Attachments

1) Gruen V4\_bridges.jpg, downloaded 1298 times

2) Gruen V4\_top.jpg, downloaded 1303 times