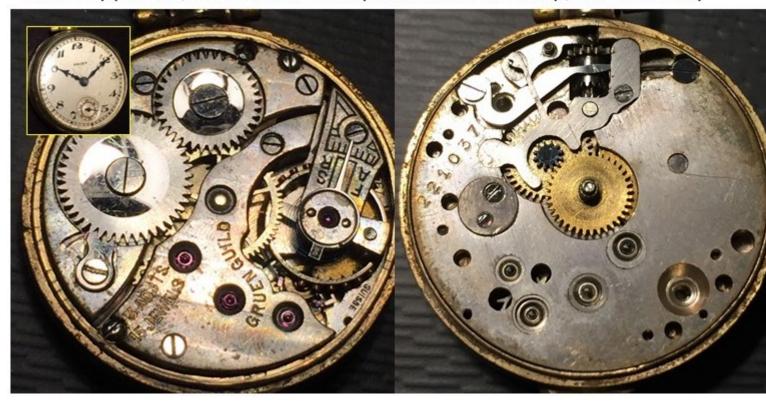

3) 206k 794(7) - Factory F Guild.jpg, downloaded 1596 times Cal. 794(7) # 206,050: "Factory F" Gruen Guild (with caliber # stamp, 17 jewe

4) 221k 794(S) - Guild.jpg, downloaded 1616 times

Cal. 794(s) # 221,037: Gruen Guild (with caliber # stamp, sub-seconds)