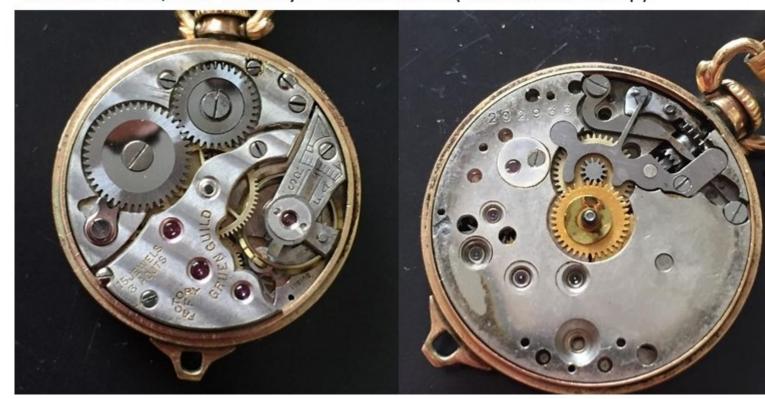

## File Attachments

1) 180k 794 - Gruen Watch Specialties.jpg, downloaded 1621 times

Cal. 794 # 180,308: Gruen Watch Specialties Co. (no caliber # stamp, early wi

2) 202k 794 - Factory F Guild.jpg, downloaded 1584 times Cal. 794 # 202,933: "Factory F" Gruen Guild (no caliber # stamp)