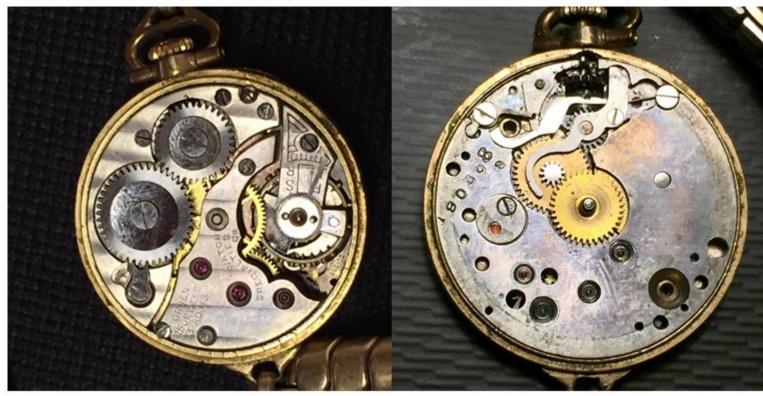

## File Attachments

1) 180k 794 - Gruen Watch Specialties.jpg, downloaded 1621 times

Cal. 794 # 180,308: Gruen Watch Specialties Co. (no caliber # stamp, early wi

2) 202k 794 - Factory F Guild.jpg, downloaded 1584 times Cal. 794 # 202,933: "Factory F" Gruen Guild (no caliber # stamp)