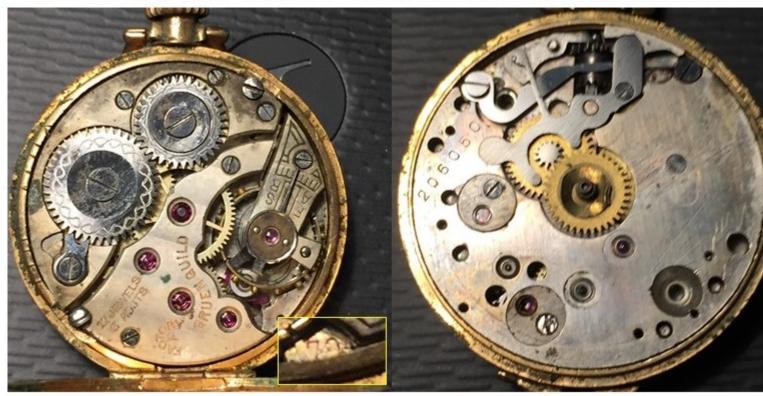

3) 206k 794(7) - Factory F Guild.jpg, downloaded 1596 times Cal. 794(7) # 206,050: "Factory F" Gruen Guild (with caliber # stamp, 17 jewe

4) 221k 794(S) - Guild.jpg, downloaded 1616 times

Cal. 794(s) # 221,037: Gruen Guild (with caliber # stamp, sub-seconds)