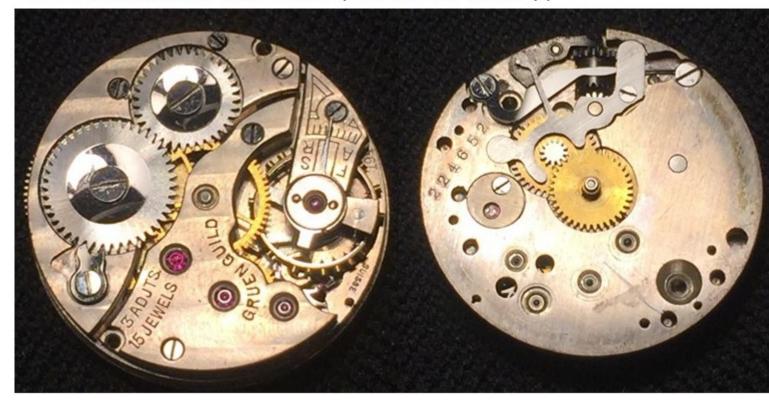

## 5) 224k 794 - Guild.jpg, downloaded 1613 times

## Cal. 794 # 224,652: Gruen Guild (with caliber # stamp)

Subject: Re: Calibers 794, 794(S), 794(7) -- WSC, Factory F, Guild Posted by timeliz on Fri, 15 Nov 2019 23:01:12 GMT

View Forum Message <> Reply to Message