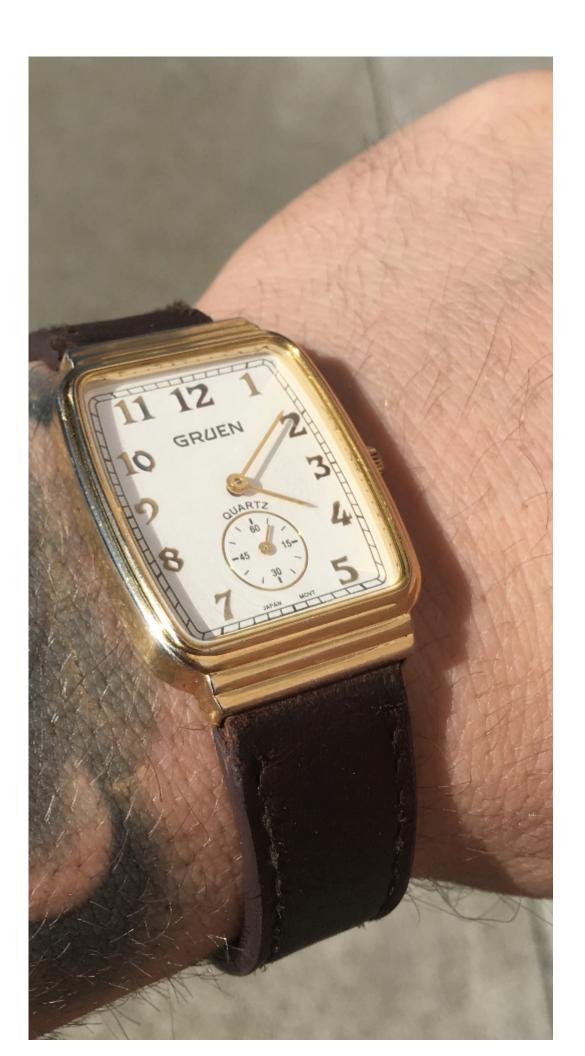

Subject: Anyone know what this is?
Posted by Ignorantwatchowner on Mon, 24 Feb 2020 05:03:55 GMT
View Forum Message <> Reply to Message

I am looking to replace this watch. It was a gift from a friend that was stolen because I was absentminded and too trusting. Any info on what exact model of gruen watch this is would help greatly. Thank you

Subject: Re: Anyone know what this is? Posted by Barney Green on Mon, 24 Feb 2020 13:25:00 GMT

View Forum Message <> Reply to Message

Hi,

hard to tell from just one photo, but I'd say that this is a retro Gruen from about 1990. To my knowledge these wastches did not have model names but order codes starting with a "G" followed by one other letter and a 4 digit number like for example GR8254.

You would need a lot of luck to find one of these somewhere.

Subject: Re: Anyone know what this is?

Posted by afire on Mon, 24 Feb 2020 22:14:18 GMT

View Forum Message <> Reply to Message

Your best bet will be eBay. The problem will be figuring out how to narrow down the search. That or spending a lot of time browsing listings.