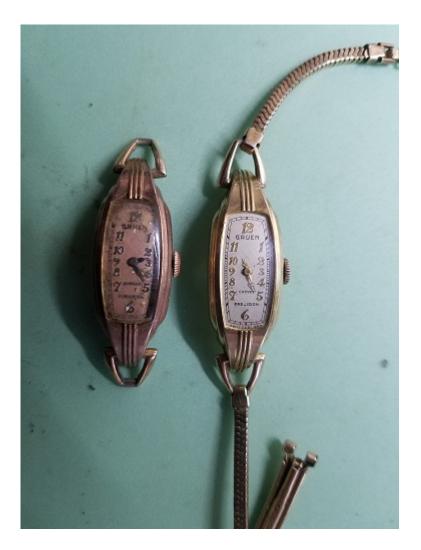

Subject: FS: Gruen Lady Curvex Watches Posted by Gary on Tue, 01 Dec 2020 21:21:56 GMT View Forum Message <> Reply to Message

2 lady curvex watches for sale.

Rose gold curvex -est 1942 -Not in running condition -Dial has been redone and in poor condition -Movement is in fair condition (good balance)

Yellow gold curvex -est 1941 -Not in running condition -Dial is original and in good condition -Movement is in fair condition (good balance)

-Watchband is missing link for the buckle

Both good for donor movements and parts.