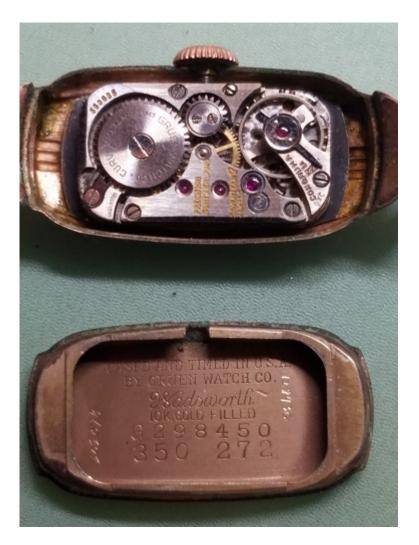

Subject: FS: Gruen Lady Curvex Watches Posted by Gary on Tue, 01 Dec 2020 21:21:56 GMT View Forum Message <> Reply to Message

2 lady curvex watches for sale.

Rose gold curvex -est 1942 -Not in running condition -Dial has been redone and in poor condition -Movement is in fair condition (good balance)

Yellow gold curvex -est 1941 -Not in running condition -Dial is original and in good condition -Movement is in fair condition (good balance)

-Watchband is missing link for the buckle

Both good for donor movements and parts.