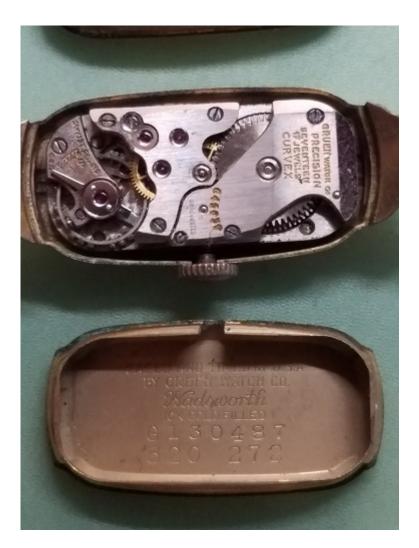

Subject: FS: Gruen Lady Curvex Watches Posted by Gary on Tue, 01 Dec 2020 21:21:56 GMT View Forum Message <> Reply to Message

2 lady curvex watches for sale.

Rose gold curvex -est 1942 -Not in running condition -Dial has been redone and in poor condition -Movement is in fair condition (good balance)

Yellow gold curvex -est 1941 -Not in running condition -Dial is original and in good condition -Movement is in fair condition (good balance)

-Watchband is missing link for the buckle

Both good for donor movements and parts.