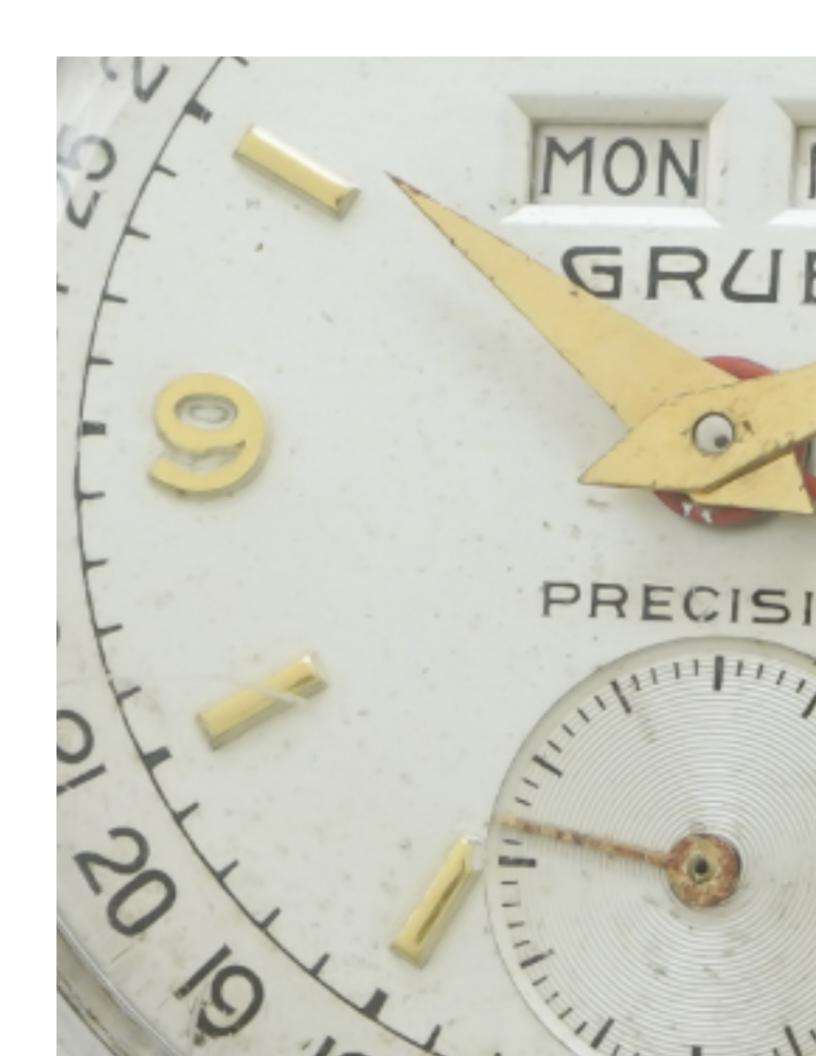

Thank you all for the great info!

I've attached a picture of an exact example of what I need.

Much appreciated

File Attachments
1) IMG\_3212.jpeg, downloaded 386 times

Page 2 of 4 ---- Generated from Vintage Gruen

## Subject: Re: Sub seconds hand wanted for Gruen 415CA Posted by JackW on Fri, 02 May 2025 16:30:13 GMT

View Forum Message <> Reply to Message

I don't think that the second hand you have is original. Every Gruen I can see in the reference books I have with a subseconds chapter, the hand has a tail. The reference image for your watch is unfortunately blurry and cannot discern the hand. So I am extrapolating.