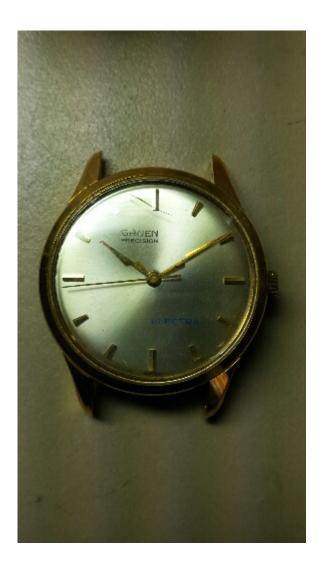

## Subject: Cap for a Gruen Electric Posted by Gary on Wed, 25 Feb 2015 15:44:29 GMT

View Forum Message <> Reply to Message

I'm looking for a Gruen electric battery cap. 16mm diameter hole measured with the callipers. Larger than the cap from my other electric as you can see in the picture. While I'm at can someone tell me the battery size?