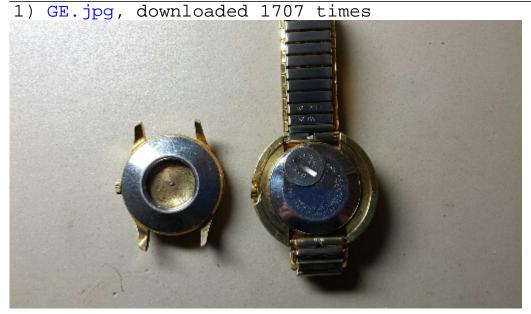

## Subject: Cap for a Gruen Electric Posted by Gary on Wed, 25 Feb 2015 15:44:29 GMT

View Forum Message <> Reply to Message

I'm looking for a Gruen electric battery cap. 16mm diameter hole measured with the callipers. Larger than the cap from my other electric as you can see in the picture. While I'm at can someone tell me the battery size?