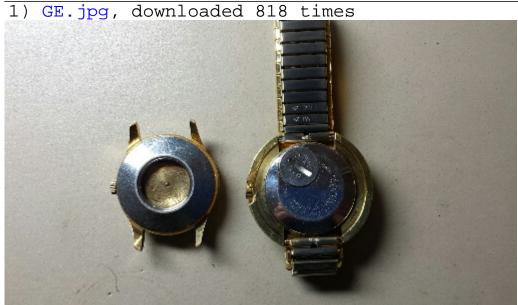

Subject: Cap for a Gruen Electric Posted by Gary on Wed, 25 Feb 2015 15:44:29 GMT View Forum Message <> Reply to Message

I'm looking for a Gruen electric battery cap. 16mm diameter hole measured with the callipers. Larger than the cap from my other electric as you can see in the picture. While I'm at can someone tell me the battery size?

## File Attachments

2) GE1.jpg, downloaded 1033 times

Page 1 of 3 ---- Generated from Vintage Gruen

Subject: Re: Cap for a Gruen Electric Posted by MonKee on Wed, 25 Feb 2015 18:35:51 GMT View Forum Message <> Reply to Message